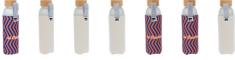

# CarryFelt Glass glass bottle

Glass bottle with bamboo cap in custom made, RPET felt pouch with full colour printed graphics and distinctive RPET label. Price includes sublimation printing. 500 ml. MOQ: 50 pcs. Not suitable for carbonated drinks.

### **Product information**

AP716726-01 Item number Product name glass bottle

Glass bottle with bamboo cap in custom made, RPET felt pouch with full colour printed graphics and Description

distinctive RPET label. Price includes sublimation printing. 500 ml. MOQ: 50 pcs. Not suitable for carbonated

drinks.

white Colour(s)

Size ø70×228 mm Capacity 500 ml

Material(s) Glass / Bamboo / Recycled PET felt

26 g Individual product weight Country of origin HU

6307909899 Tariff number **EAN Code** 5996425812777