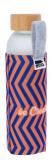

# CarryFelt Glass glass bottle

Glass bottle with bamboo cap in custom made, RPET felt pouch with full colour printed graphics and distinctive RPET label. Price includes sublimation printing. 500 ml. MOQ: 50 pcs. Not suitable for carbonated drinks.

### **Product information**

AP716726-01 Item number Product name glass bottle

Glass bottle with bamboo cap in custom made, RPET felt pouch with full colour printed graphics and Description

distinctive RPET label. Price includes sublimation printing. 500 ml. MOQ: 50 pcs. Not suitable for carbonated

drinks.

white Colour(s)

Size ø70×228 mm Capacity 500 ml

Material(s) Glass / Bamboo / Recycled PET felt

26 g Individual product weight Country of origin HU

6307909899 Tariff number **EAN Code** 5996425812777