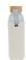

# CarryFelt Glass glass bottle

Glass bottle with bamboo cap in custom made, RPET felt pouch with full colour printed graphics and distinctive RPET label. Price includes sublimation printing. 500 ml. MOQ: 50 pcs. Not suitable for carbonated drinks.

### **Product information**

AP716726-01 Item number Product name glass bottle

Glass bottle with bamboo cap in custom made, RPET felt pouch with full colour printed graphics and Description

distinctive RPET label. Price includes sublimation printing. 500 ml. MOQ: 50 pcs. Not suitable for carbonated

drinks.

white Colour(s)

Size ø70×228 mm Capacity 500 ml

Material(s) Glass / Bamboo / Recycled PET felt

26 g Individual product weight Country of origin HU

6307909899 Tariff number **EAN Code** 5996425812777