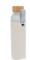

# CarryFelt Glass glass bottle

Glass bottle with bamboo cap in custom made, RPET felt pouch with full colour printed graphics and distinctive RPET label. Price includes sublimation printing. 500 ml. MOQ: 50 pcs. Not suitable for carbonated drinks.

### **Product information**

AP716726-01 Item number Product name glass bottle

Glass bottle with bamboo cap in custom made, RPET felt pouch with full colour printed graphics and Description

distinctive RPET label. Price includes sublimation printing. 500 ml. MOQ: 50 pcs. Not suitable for carbonated

drinks.

white Colour(s)

Size ø70×228 mm Capacity 500 ml

Material(s) Glass / Bamboo / Recycled PET felt

26 g Individual product weight Country of origin HU

6307909899 Tariff number **EAN Code** 5996425812777