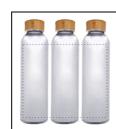

# CarryFelt Glass glass bottle

Glass bottle with bamboo cap in custom made, RPET felt pouch with full colour printed graphics and distinctive RPET label. Price includes sublimation printing. 500 ml. MOQ: 50 pcs. Not suitable for carbonated drinks.

### **Product information**

AP716726-01 Item number Product name glass bottle

Glass bottle with bamboo cap in custom made, RPET felt pouch with full colour printed graphics and Description

distinctive RPET label. Price includes sublimation printing. 500 ml. MOQ: 50 pcs. Not suitable for carbonated

drinks.

white Colour(s)

Size ø70×228 mm Capacity 500 ml

Material(s) Glass / Bamboo / Recycled PET felt

26 g Individual product weight Country of origin HU

6307909899 Tariff number **EAN Code** 5996425812777