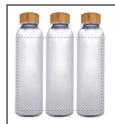

# CarryFelt Glass glass bottle

Glass bottle with bamboo cap in custom made, RPET felt pouch with full colour printed graphics and distinctive RPET label. Price includes sublimation printing. 500 ml. MOQ: 50 pcs. Not suitable for carbonated drinks.

### **Product information**

AP716726-01 Item number Product name glass bottle

Glass bottle with bamboo cap in custom made, RPET felt pouch with full colour printed graphics and Description

distinctive RPET label. Price includes sublimation printing. 500 ml. MOQ: 50 pcs. Not suitable for carbonated

drinks.

white Colour(s)

Size ø70×228 mm Capacity 500 ml

Material(s) Glass / Bamboo / Recycled PET felt

26 g Individual product weight Country of origin HU

6307909899 Tariff number **EAN Code** 5996425812777