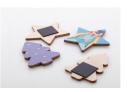

## AP716795-A

Woofri Xmas custom Christmas fridge magnet, Christmas tree

Custom made, birch plywood Christmas fridge magnet with full colour printing. Price includes UV LED printing. MOQ: 200 pcs.

## **Product information**

AP716795-A Item number

custom Christmas fridge magnet, Christmas tree Product name

Custom made, birch plywood Christmas fridge magnet with full colour printing. Price Description

includes UV LED printing. MOQ: 200 pcs.

natural

60×60×3 mm

Wood 0 g

Individual product weight Country of origin HU

Tariff number 4421999999 **EAN Code** 5996425873792

**Product specific details** 