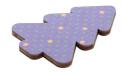

## AP716795-A

Woofri Xmas custom Christmas fridge magnet, Christmas tree

Custom made, birch plywood Christmas fridge magnet with full colour printing. Price includes UV LED printing. MOQ: 200 pcs.

## **Product information**

AP716795-A Item number

custom Christmas fridge magnet, Christmas tree Product name

Custom made, birch plywood Christmas fridge magnet with full colour printing. Price Description

includes UV LED printing. MOQ: 200 pcs.

natural

60×60×3 mm

Wood 0 g

Individual product weight Country of origin HU

Tariff number 4421999999 **EAN Code** 5996425873792

**Product specific details** 