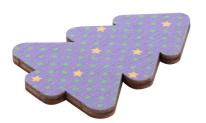

## AP716795-A

Woofri Xmas custom Christmas fridge magnet, Christmas tree

Custom made, birch plywood Christmas fridge magnet with full colour printing. Price includes UV LED printing. MOQ: 200 pcs.

## **Product information**

AP716795-A Item number

custom Christmas fridge magnet, Christmas tree Product name

Custom made, birch plywood Christmas fridge magnet with full colour printing. Price Description

includes UV LED printing. MOQ: 200 pcs.

natural

60×60×3 mm

Wood 0 g

Individual product weight Country of origin HU

Tariff number 4421999999 **EAN Code** 5996425873792

**Product specific details** 