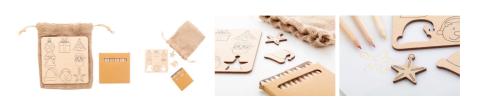

## AP716806

Matchmor Xmas colouring Christmas shape matching game

Christmas colouring shape matching game in birch plywood with jute carry pouch. Includes thematic die-cut figures (8 pcs) and wooden coloured pencils (12 pcs) in paper box.

## Product information AP716806 Item number colouring Christmas shape matching game Product name Christmas colouring shape matching game in birch plywood with jute carry pouch. Description Includes thematic die-cut figures (8 pcs) and wooden coloured pencils (12 pcs) in paper box. Colour(s) natural Size 135×135×3 mm Material(s) Wood / Jute Individual product weight 70 g Country of origin HU Tariff number 9609109000 EAN Code 5996425874027 Product specific details Pencil Pen type Packing details Quantity 120 pcs Gross weight 9.4 kg Net weight 8.4 kg Export carton dimensions 48 x 38 x 28 cm