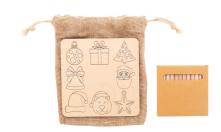

## AP716806

Matchmor Xmas colouring Christmas shape matching game

Christmas colouring shape matching game in birch plywood with jute carry pouch. Includes thematic die-cut figures (8 pcs) and wooden coloured pencils (12 pcs) in paper box.

## Product information AP716806 Item number colouring Christmas shape matching game Product name Christmas colouring shape matching game in birch plywood with jute carry pouch. Description Includes thematic die-cut figures (8 pcs) and wooden coloured pencils (12 pcs) in paper box. Colour(s) natural Size 135×135×3 mm Material(s) Wood / Jute Individual product weight 70 g Country of origin HU Tariff number 9609109000 EAN Code 5996425874027 Product specific details Pencil Pen type Packing details Quantity 120 pcs Gross weight 9.4 kg Net weight 8.4 kg Export carton dimensions 48 x 38 x 28 cm