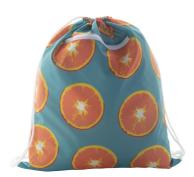

## CreaDraw Zip custom drawstring bag

Custom made drawstring bag with zipped front pocket, 190T polyester. With all over sublimation printed graphics. MOQ: 50 pcs.

#### **Product information**

| Item number               | AP718540-01                                                                                                                   |
|---------------------------|-------------------------------------------------------------------------------------------------------------------------------|
| Product name              | custom drawstring bag                                                                                                         |
| Description               | Custom made drawstring bag with zipped front pocket, 190T polyester. With all over sublimation printed graphics. MOQ: 50 pcs. |
| Colour(s)                 | white                                                                                                                         |
| Size                      | 370x425 mm                                                                                                                    |
| Material(s)               | 190T polyester                                                                                                                |
| Individual product weight | 38.5 g                                                                                                                        |
| Country of origin         | HU                                                                                                                            |
| Tariff number             | 4202929890                                                                                                                    |
| EAN Code                  | 5996425588948                                                                                                                 |
| Product specific details  |                                                                                                                               |