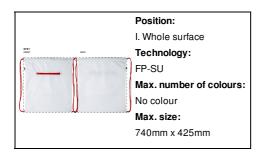

|
| Product specific details  |                                                                                                                                                               |
| Packing details           |                                                                                                                                                               |

| Quantity                 | 200 pcs         |
|--------------------------|-----------------|
| Gross weight             | 7.2 kg          |
| Net weight               | 6.2 kg          |
| Export carton dimensions | 48 x 38 x 28 cm |
| Cubage                   | 0.05107 m3      |
|                          |                 |

# **Printing info**