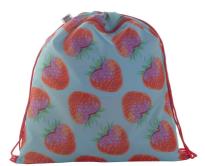

### CreaDraw Zip RPET custom drawstring bag

Custom made drawstring bag with zipped front pocket, 190T RPET polyester. With all over sublimation printed graphics and distinctive RPET label. MOQ: 50 pcs.

#### Product information

| Item number               | AP718541-05                                                                                                                                                   |
|---------------------------|---------------------------------------------------------------------------------------------------------------------------------------------------------------|
| Product name              | custom drawstring bag                                                                                                                                         |
| Description               | Custom made drawstring bag with zipped front pocket, 190T RPET polyester. With all over sublimation printed graphics and distinctive RPET label. MOQ: 50 pcs. |
| Colour(s)                 | red / white                                                                                                                                                   |
| Size                      | 370x425 mm                                                                                                                                                    |
| Material(s)               | 190T polyester                                                                                                                                                |
| Individual product weight | 31 g                                                                                                                                                          |
| Country of origin         | HU                                                                                                                                                            |
| Tariff number             | 4202929190                                                                                                                                                    |
| EAN Code                  | 5996425599852                                                                                                                                                 |
| Product specific details  |                                                                                                                                                               |
| Packing details           |                                                                                                                                                               |