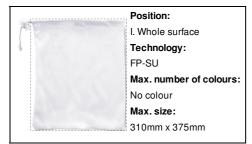

om made polyester produce bag with mesh front and drawstring closure. With sublimation printed graphics on the back side. MOQ: 50 pcs.



### Other colours

### **Product information**

Item number AP718550

Product name custom produce bag

Description

Custom made polyester produce bag with mesh front and drawstring closure. With

sublimation printed graphics on the back side. MOQ: 50 pcs.

Colour(s) white

Size  $300 \times 350 \times 5 \text{ mm}$ 

Material(s) Polyester

Individual product weight 23.5 g

Country of origin HU

Tariff number 4202929190

EAN Code 5996425589075

# **Product specific details**

Bag volume capacity 5.3 I

# **Packing details**

Quantity200 pcsGross weight5.7 kgNet weight4.7 kg

Export carton dimensions 48 x 38 x 28 cm Cubage 0.05107 m3

# **Printing info**