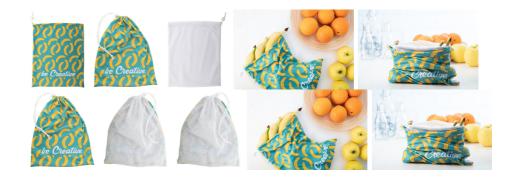

### AP718550

# SuboProduce custom produce bag



Custom made polyester produce bag with mesh front and drawstring closure. With sublimation printed graphics on the back side. MOQ: 50 pcs.



### Other colours

### **Product information**

Item number AP718550

Product name custom produce bag

Description

Custom made polyester produce bag with mesh front and drawstring closure. With

sublimation printed graphics on the back side. MOQ: 50 pcs.

Colour(s) white

Size  $300 \times 350 \times 5 \text{ mm}$ 

Material(s) Polyester

Individual product weight 23.5 g

Country of origin HU

Tariff number 4202929190

EAN Code 5996425589075

# **Product specific details**

Bag volume capacity 5.3 I

# **Packing details**

Quantity200 pcsGross weight5.7 kgNet weight4.7 kg

Export carton dimensions 48 x 38 x 28 cm Cubage 0.05107 m3

# **Printing info**