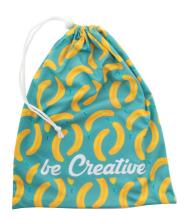

# SuboProduce custom produce bag

Custom made polyester produce bag with mesh front and drawstring closure. With sublimation printed graphics on the back side. MOQ: 50 pcs.

### **Product information**

Item number AP718550

Product name custom produce bag

Description

Custom made polyester produce bag with mesh front and drawstring closure. With

sublimation printed graphics on the back side. MOQ: 50 pcs.