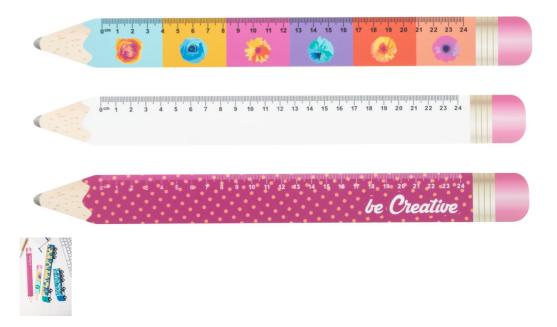

## AP718556

Sharpy 24 24 cm ruler, pencil

Pencil shaped, 24 cm flexible plastic ruler with custom graphics. Price includes UV LED printing on one side. MOQ: 100 pcs.

## **Product information**

| Item number               | AP718556                                                                                                                    |
|---------------------------|-----------------------------------------------------------------------------------------------------------------------------|
| Product name              | 24 cm ruler, pencil                                                                                                         |
| Description               | Pencil shaped, 24 cm flexible plastic ruler with custom graphics. Price includes UV LED printing on one side. MOQ: 100 pcs. |
| Colour(s)                 | white                                                                                                                       |
| Size                      | 331×33 mm                                                                                                                   |
| Material(s)               | Plastic                                                                                                                     |
| Individual product weight | 2 g                                                                                                                         |
| Country of origin         | HU                                                                                                                          |
| Tariff number             | 9017809000                                                                                                                  |
| EAN Code                  | 5996425589136                                                                                                               |
| Product specific details  |                                                                                                                             |