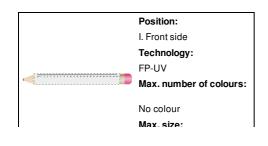

|
| EAN Code                  | 5996425589136                                                                                                               |
| Product specific details  |                                                                                                                             |

## Packing details

| Quantity                 | 250 pcs         |
|--------------------------|-----------------|
| Gross weight             | 1.5 kg          |
| Netweight                | 0.5 kg          |
| Export carton dimensions | 35 x 25 x 10 cm |
| Cubage                   | 0.00875 m3      |
| Inner carton quantity    | 20 pcs          |
| Printing info            |                 |



295mm x 50mm