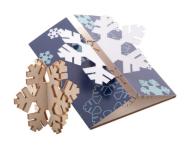

## AP718658-A

Creax Plus Christmas card, snowflake

Custom made, foldable paper Christmas card with custom graphics on both sides, including wooden Christmas style craft puzzle. Including C6 postal envelope. MOQ: 100 pcs.

## Other colours

| Item number               | AP718658-A                                                                                                                                                                   |
|---------------------------|------------------------------------------------------------------------------------------------------------------------------------------------------------------------------|
| Product name              | Christmas card, snowflake                                                                                                                                                    |
| Description               | Custom made, foldable paper Christmas card with custom graphics on both sides, including wooden<br>Christmas style craft puzzle. Including C6 postal envelope. MOQ: 100 pcs. |
| Colour(s)                 | natural                                                                                                                                                                      |
| Size                      | 105×148×3 mm                                                                                                                                                                 |
| Material(s)               | Paper / Wood                                                                                                                                                                 |
| Individual product weight | 32 g                                                                                                                                                                         |
| Country of origin         | HU                                                                                                                                                                           |
| Tariff number             | 4823908580                                                                                                                                                                   |
| EAN Code                  | 5996425458302                                                                                                                                                                |
| Product specific details  |                                                                                                                                                                              |