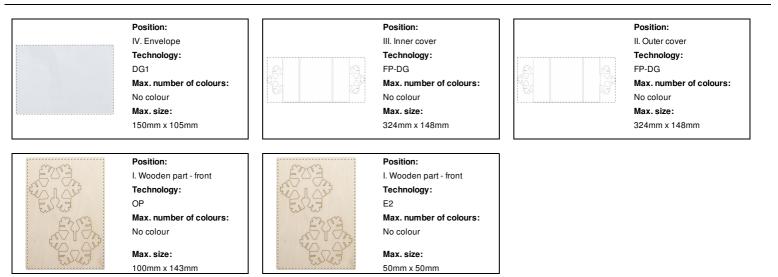

|
| EAN Code                  | 5996425458302                                                                                                                                                                |
| Product specific details  |                                                                                                                                                                              |

## Packing details

| Quantity                 | 50 pcs          |
|--------------------------|-----------------|
| Gross weight             | 2.1 kg          |
| Net weight               | 1.6 kg          |
| Export carton dimensions | 35 x 25 x 10 cm |
| Cubage                   | 0.00875 m3      |
|                          |                 |

## **Printing info**