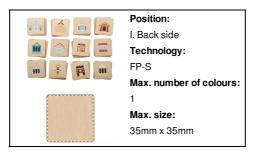

ted birch wood memory game with thematic motives. With 24 tiles (40x40 mm). Price includes 1 colour logo print on backside of all tiles. MOQ: 50 pcs.





#### Other colours



### **Product information**

Item number AP718152-D

Product name memory game, buildings

Description

Laminated birch wood memory game with thematic motives. With 24 tiles (40x40 mm).

Price includes 1 colour logo print on backside of all tiles. MOQ: 50 pcs.

Colour(s) natural
Size 40×40 mm
Material(s) Wood
Individual product weight 90 g
Country of origin HU

Tariff number 9503009990 EAN Code 5996425588641

# **Product specific details**

# **Packing details**

Quantity100 pcsGross weight10 kgNet weight9 kg

Export carton dimensions  $35 \times 25 \times 34 \text{ cm}$  Cubage 0.02975 m3

#### **Printing info**