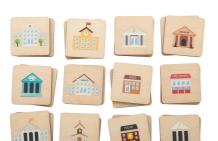

# Immermor memory game, buildings

Laminated birch wood memory game with thematic motives. With 24 tiles (40x40 mm). Price includes 1 colour logo print on backside of all tiles. MOQ: 50 pcs.

### **Product information**

Item number AP718152-D

Product name memory game, buildings

Description

Laminated birch wood memory game with thematic motives. With 24 tiles (40x40 mm).

Price includes 1 colour logo print on backside of all tiles. MOQ: 50 pcs.