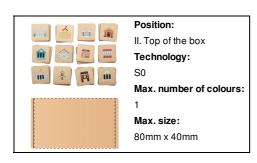

nated birch wood memory game with thematic motives. With 24 tiles (40x40 mm). Price includes 1 colour logo print on backside of all tiles. MOQ: 50 pcs.





#### Other colours



### **Product information**

Item number AP718152-D

Product name memory game, buildings

Description

Laminated birch wood memory game with thematic motives. With 24 tiles (40x40 mm).

Price includes 1 colour logo print on backside of all tiles. MOQ: 50 pcs.

Colour(s) natural
Size 40×40 mm
Material(s) Wood
Individual product weight 90 g
Country of origin HU

Tariff number 9503009990 EAN Code 5996425588641

# **Product specific details**

# **Packing details**

Quantity100 pcsGross weight10 kgNet weight9 kg

Export carton dimensions  $35 \times 25 \times 34 \text{ cm}$  Cubage 0.02975 m3

#### **Printing info**