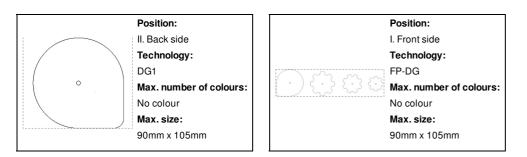

|
| EAN Code                  | 5996425140313                                                                                                                          |
| Product specific details  |                                                                                                                                        |

### **Packing details**

| Quantity                 | 250 pcs         |
|--------------------------|-----------------|
| Gross weight             | 2.3 kg          |
| Netweight                | 2 kg            |
| Export carton dimensions | 35 x 25 x 12 cm |
| Cubage                   | 0.0105 m3       |
| Inner carton quantity    | 50 pcs          |
| <b>D</b> : :: : : :      |                 |

# Printing info