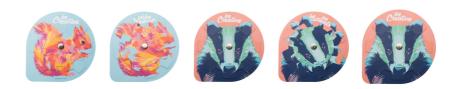

### Spinalis puzzle

Custom made paper puzzle with 3 rotating layers. Spin the layers to match the image! Price includes digital printing. MOQ: 100 pcs.

| Item number               | AP718157                                                                                                                               |
|---------------------------|----------------------------------------------------------------------------------------------------------------------------------------|
| Product name              | puzzle                                                                                                                                 |
| Description               | Custom made paper puzzle with 3 rotating layers. Spin the layers to match the image!<br>Price includes digital printing. MOQ: 100 pcs. |
| Colour(s)                 | white                                                                                                                                  |
| Size                      | 90×105 mm                                                                                                                              |
| Material(s)               | Paper                                                                                                                                  |
| Individual product weight | 8 g                                                                                                                                    |
| Country of origin         | HU                                                                                                                                     |
| Tariff number             | 9503006900                                                                                                                             |
| EAN Code                  | 5996425140313                                                                                                                          |
| Product specific details  |                                                                                                                                        |