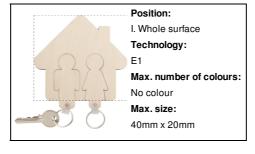

#### AP718177

### Homey wall key holder



House shaped, wall key holder with 2 removable keyrings in couple design. Made of birch plywood.



#### Other colours

#### **Product information**

Item numberAP718177Product namewall key holder

Description House shaped, wall key holder with 2 removable keyrings in couple design. Made of birch

plywood.

Colour(s) natural

Size 120×150×12 mm

Material(s) Wood
Individual product weight 70 g
Country of origin HU

Tariff number 4420190000 EAN Code 5996425184348

**Product specific details** 

# Packing details

Quantity50 pcsGross weight3.57 kgNet weight3.5 kg

Export carton dimensions 36 x 25 x 10 cm Cubage 0.009 m3

# **Printing info**