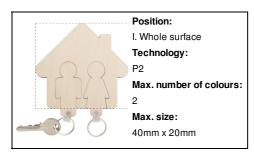

#### AP718177

### Homey wall key holder



House shaped, wall key holder with 2 removable keyrings in couple design. Made of birch plywood.



#### Other colours

#### **Product information**

Item numberAP718177Product namewall key holder

Description House shaped, wall key holder with 2 removable keyrings in couple design. Made of birch

plywood.

Colour(s) natural

Size 120×150×12 mm

Material(s) Wood
Individual product weight 70 g
Country of origin HU

Tariff number 4420190000 EAN Code 5996425184348

**Product specific details** 

# Packing details

Quantity50 pcsGross weight3.57 kgNet weight3.5 kg

Export carton dimensions 36 x 25 x 10 cm Cubage 0.009 m3

# **Printing info**