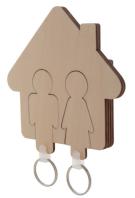

### Homey wall key holder

House shaped, wall key holder with 2 removable keyrings in couple design. Made of birch plywood.