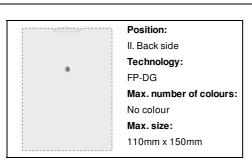

### AP718181

## CreaPark parking card



Custom made, laminated paper parking card. Price includes full colour printing. MOQ: 100 pcs.



### Other colours

## **Product information**

Item numberAP718181Product nameparking card

Description Custom made, laminated paper parking card. Price includes full colour printing. MOQ: 100

pcs.

Colour(s) white

Size 110×150 mm

Material(s) Paper Individual product weight 19 g
Country of origin HU

Tariff number 4823908580 EAN Code 5996425187332

# **Product specific details**

# **Packing details**

Quantity100 pcsGross weight2.5 kgNet weight1.9 kg

Export carton dimensions 12 x 35 x 26 cm Cubage 0.01092 m3

# **Printing info**