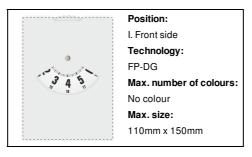

### AP718181

## CreaPark parking card



Custom made, laminated paper parking card. Price includes full colour printing. MOQ: 100 pcs.



### Other colours

## **Product information**

Item numberAP718181Product nameparking card

Description Custom made, laminated paper parking card. Price includes full colour printing. MOQ: 100

pcs.

Colour(s) white

Size 110×150 mm

Material(s) Paper Individual product weight 19 g
Country of origin HU

Tariff number 4823908580 EAN Code 5996425187332

# **Product specific details**

# **Packing details**

Quantity100 pcsGross weight2.5 kgNet weight1.9 kg

Export carton dimensions 12 x 35 x 26 cm Cubage 0.01092 m3

# **Printing info**