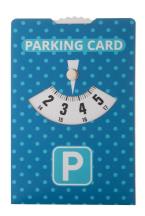

## CreaPark parking card

Custom made, laminated paper parking card. Price includes full colour printing. MOQ: 100 pcs.

## **Product information**

Item numberAP718181Product nameparking card

Description Custom made, laminated paper parking card. Price includes full colour printing. MOQ: 100

pcs.

Colour(s) white

Size 110×150 mm