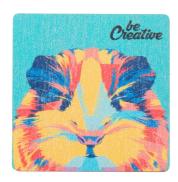

# Woofri fridge magnet

Custom made, laminated birch wood fridge magnet with full colour printing. Price includes UV LED printing. MOQ: 200 pcs.

### **Product information**

Item numberAP718381-CProduct namefridge magnet

Description

Custom made, laminated birch wood fridge magnet with full colour printing. Price includes

UV LED printing. MOQ: 200 pcs.