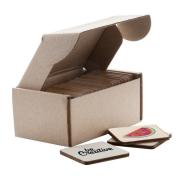

### Immermor Creative memory game

Laminated birch wood memory game with custom graphics. With 24 tiles (40x40 mm). Price includes 12 different full colour print on front side of tiles and 1 colour logo print on backside of all tiles. MOQ: 250 pcs.

#### **Product information**

Item numberAP718383Product namememory game

Description

Laminated birch wood memory game with custom graphics. With 24 tiles (40x40 mm). Price includes 12

different full colour print on front side of tiles and 1 colour logo print on backside of all tiles. MOQ: 250 pcs.