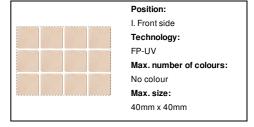

0 mm). Price includes 12 different full colour print on front side of tiles and 1 colour logo print on backside of all tiles. MOQ: 250 pcs.



### Other colours

#### **Product information**

Item numberAP718383Product namememory game

Description

Laminated birch wood memory game with custom graphics. With 24 tiles (40x40 mm). Price includes 12

different full colour print on front side of tiles and 1 colour logo print on backside of all tiles. MOQ: 250 pcs.

Colour(s) natural
Size 40×40 mm
Material(s) Wood
Individual product weight 90 g
Country of origin HU

Tariff number 9503009990 EAN Code 5996425416029

**Product specific details** 

# Packing details

Quantity100 pcsGross weight10 kgNet weight9 kg

Export carton dimensions 35 x 25 x 34 cm Cubage 0.03019 m3

## **Printing info**