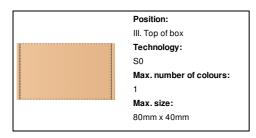

40x40 mm). Price includes 12 different full colour print on front side of tiles and 1 colour logo print on backside of all tiles. MOQ: 250 pcs.



### Other colours

#### **Product information**

Item numberAP718383Product namememory game

Description

Laminated birch wood memory game with custom graphics. With 24 tiles (40x40 mm). Price includes 12

different full colour print on front side of tiles and 1 colour logo print on backside of all tiles. MOQ: 250 pcs.

Colour(s) natural
Size 40×40 mm
Material(s) Wood
Individual product weight 90 g
Country of origin HU

Tariff number 9503009990 EAN Code 5996425416029

**Product specific details** 

# Packing details

Quantity100 pcsGross weight10 kgNet weight9 kg

Export carton dimensions 35 x 25 x 34 cm Cubage 0.03019 m3

## **Printing info**