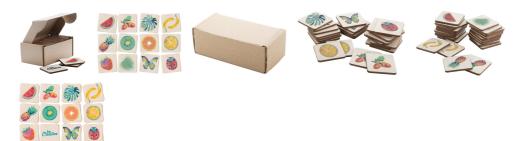

### Immermor Creative memory game

Laminated birch wood memory game with custom graphics. With 24 tiles (40x40 mm). Price includes 12 different full colour print on front side of tiles and 1 colour logo print on backside of all tiles. MOQ: 250 pcs.

#### **Product information**

Item numberAP718383Product namememory game

Description

Laminated birch wood memory game with custom graphics. With 24 tiles (40x40 mm). Price includes 12

different full colour print on front side of tiles and 1 colour logo print on backside of all tiles. MOQ: 250 pcs.