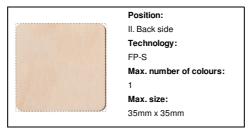

x40 mm). Price includes 12 different full colour print on front side of tiles and 1 colour logo print on backside of all tiles. MOQ: 250 pcs.



### Other colours

#### **Product information**

Item numberAP718383Product namememory game

Description

Laminated birch wood memory game with custom graphics. With 24 tiles (40x40 mm). Price includes 12

different full colour print on front side of tiles and 1 colour logo print on backside of all tiles. MOQ: 250 pcs.

Colour(s) natural
Size 40×40 mm
Material(s) Wood
Individual product weight 90 g
Country of origin HU

Tariff number 9503009990 EAN Code 5996425416029

**Product specific details** 

# Packing details

Quantity100 pcsGross weight10 kgNet weight9 kg

Export carton dimensions 35 x 25 x 34 cm Cubage 0.03019 m3

## **Printing info**