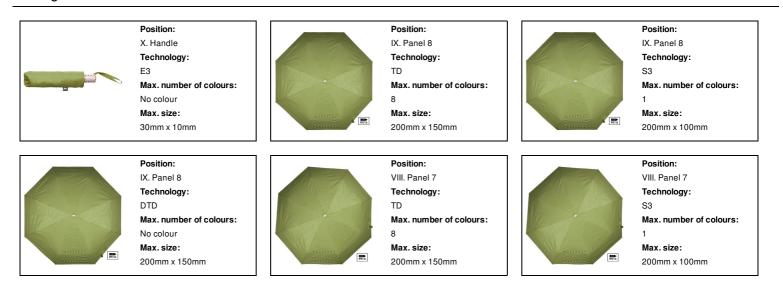

## **Printing info**

|               | Position:                                                                                                                                                                                                                                               |                     | Position:                                                                                                                                                                                                                               |                | Position:                                                                                                                                                                                                                                         |
|---------------|---------------------------------------------------------------------------------------------------------------------------------------------------------------------------------------------------------------------------------------------------------|---------------------|-----------------------------------------------------------------------------------------------------------------------------------------------------------------------------------------------------------------------------------------|----------------|---------------------------------------------------------------------------------------------------------------------------------------------------------------------------------------------------------------------------------------------------|
|               | VIII. Panel 7                                                                                                                                                                                                                                           |                     | VII. Panel 6                                                                                                                                                                                                                            |                | VII. Panel 6                                                                                                                                                                                                                                      |
|               | Technology:                                                                                                                                                                                                                                             |                     | Technology:                                                                                                                                                                                                                             |                | Technology:                                                                                                                                                                                                                                       |
| The states of | DTD                                                                                                                                                                                                                                                     |                     | TD                                                                                                                                                                                                                                      |                | S3                                                                                                                                                                                                                                                |
|               | Max. number of colours:                                                                                                                                                                                                                                 |                     | Max. number of colours:                                                                                                                                                                                                                 |                | Max. number of colours:                                                                                                                                                                                                                           |
| RAV ON P      | No colour                                                                                                                                                                                                                                               |                     | 8                                                                                                                                                                                                                                       |                | 1                                                                                                                                                                                                                                                 |
|               | Max. size:                                                                                                                                                                                                                                              |                     | Max. size:                                                                                                                                                                                                                              |                | Max. size:                                                                                                                                                                                                                                        |
|               | 200mm x 150mm                                                                                                                                                                                                                                           |                     | 200mm x 150mm                                                                                                                                                                                                                           | mta .          | 200mm x 100mm                                                                                                                                                                                                                                     |
|               | 2001111 x 13011111                                                                                                                                                                                                                                      |                     | 2001111 x 15011111                                                                                                                                                                                                                      |                | 2001111 x 10011111                                                                                                                                                                                                                                |
|               | Position:                                                                                                                                                                                                                                               |                     | Position:                                                                                                                                                                                                                               |                | Position:                                                                                                                                                                                                                                         |
|               | VII. Panel 6                                                                                                                                                                                                                                            |                     | VI. Panel 5                                                                                                                                                                                                                             |                | VI. Panel 5                                                                                                                                                                                                                                       |
|               | Technology:                                                                                                                                                                                                                                             |                     | Technology:                                                                                                                                                                                                                             |                | Technology:                                                                                                                                                                                                                                       |
| A DUNY COM    | DTD                                                                                                                                                                                                                                                     |                     | TD                                                                                                                                                                                                                                      |                | S3                                                                                                                                                                                                                                                |
|               | Max. number of colours:                                                                                                                                                                                                                                 |                     | Max. number of colours:                                                                                                                                                                                                                 |                | Max. number of colours:                                                                                                                                                                                                                           |
| A A           | No colour                                                                                                                                                                                                                                               |                     | 8                                                                                                                                                                                                                                       |                | 1                                                                                                                                                                                                                                                 |
|               | Max. size:                                                                                                                                                                                                                                              |                     | o<br>Max. size:                                                                                                                                                                                                                         |                | Max. size:                                                                                                                                                                                                                                        |
|               | 200mm x 150mm                                                                                                                                                                                                                                           |                     | 200mm x 150mm                                                                                                                                                                                                                           |                | 200mm x 100mm                                                                                                                                                                                                                                     |
|               | 2001111 x 13011111                                                                                                                                                                                                                                      |                     | 2001111 × 1301111                                                                                                                                                                                                                       |                | 2001111 x 10011111                                                                                                                                                                                                                                |
|               | Position:                                                                                                                                                                                                                                               |                     | Position:                                                                                                                                                                                                                               |                | Position:                                                                                                                                                                                                                                         |
|               | VI. Panel 5                                                                                                                                                                                                                                             |                     | V. Panel 4                                                                                                                                                                                                                              |                | V. Panel 4                                                                                                                                                                                                                                        |
|               | Technology:                                                                                                                                                                                                                                             |                     | Technology:                                                                                                                                                                                                                             |                | Technology:                                                                                                                                                                                                                                       |
|               | DTD                                                                                                                                                                                                                                                     |                     | TD                                                                                                                                                                                                                                      |                | S3                                                                                                                                                                                                                                                |
|               | Max. number of colours:                                                                                                                                                                                                                                 |                     | Max. number of colours:                                                                                                                                                                                                                 |                | Max. number of colours:                                                                                                                                                                                                                           |
|               | No colour                                                                                                                                                                                                                                               |                     | 8                                                                                                                                                                                                                                       |                | 1                                                                                                                                                                                                                                                 |
|               | Max. size:                                                                                                                                                                                                                                              | 1 1 M               | 8<br>Max. size:                                                                                                                                                                                                                         |                | Max. size:                                                                                                                                                                                                                                        |
|               | 200mm x 150mm                                                                                                                                                                                                                                           |                     | 200mm x 150mm                                                                                                                                                                                                                           |                | 200mm x 100mm                                                                                                                                                                                                                                     |
|               | 2001111 x 13011111                                                                                                                                                                                                                                      |                     | 2001111 x 15011111                                                                                                                                                                                                                      |                | 2001111 x 10011111                                                                                                                                                                                                                                |
|               | Position:                                                                                                                                                                                                                                               |                     | Position:                                                                                                                                                                                                                               |                | Position:                                                                                                                                                                                                                                         |
|               | V. Panel 4                                                                                                                                                                                                                                              |                     | IV. Panel 3                                                                                                                                                                                                                             |                | IV. Panel 3                                                                                                                                                                                                                                       |
|               | Technology:                                                                                                                                                                                                                                             |                     | Technology:                                                                                                                                                                                                                             |                | Technology:                                                                                                                                                                                                                                       |
|               | DTD                                                                                                                                                                                                                                                     | Read to the         | TD                                                                                                                                                                                                                                      | KOR TRA        | S3                                                                                                                                                                                                                                                |
|               | Max. number of colours:                                                                                                                                                                                                                                 |                     | Max. number of colours:                                                                                                                                                                                                                 |                | Max. number of colours:                                                                                                                                                                                                                           |
|               | No colour                                                                                                                                                                                                                                               | D-TRL S             | 8                                                                                                                                                                                                                                       | LE VAL V       | 1                                                                                                                                                                                                                                                 |
|               | Max. size:                                                                                                                                                                                                                                              |                     | Max. size:                                                                                                                                                                                                                              |                | Max. size:                                                                                                                                                                                                                                        |
|               | 200mm x 150mm                                                                                                                                                                                                                                           |                     | 200mm x 150mm                                                                                                                                                                                                                           |                | 200mm x 100mm                                                                                                                                                                                                                                     |
|               |                                                                                                                                                                                                                                                         |                     |                                                                                                                                                                                                                                         |                |                                                                                                                                                                                                                                                   |
|               | Position:                                                                                                                                                                                                                                               |                     | Position:                                                                                                                                                                                                                               |                | Position:                                                                                                                                                                                                                                         |
|               | IV. Panel 3                                                                                                                                                                                                                                             |                     | III. Panel 2                                                                                                                                                                                                                            |                | III. Panel 2                                                                                                                                                                                                                                      |
|               | Technology:                                                                                                                                                                                                                                             |                     | Technology:                                                                                                                                                                                                                             |                | Technology:                                                                                                                                                                                                                                       |
| A CUR AT THE  | DTD                                                                                                                                                                                                                                                     |                     | TD                                                                                                                                                                                                                                      |                | S3                                                                                                                                                                                                                                                |
|               | Max. number of colours:                                                                                                                                                                                                                                 | AND AND AND AND AND | Max. number of colours:                                                                                                                                                                                                                 | HUS CONTE STAT | Max. number of colours:                                                                                                                                                                                                                           |
| 1 ALI         | No colour                                                                                                                                                                                                                                               |                     | 8                                                                                                                                                                                                                                       |                | 1                                                                                                                                                                                                                                                 |
|               | Max. size:                                                                                                                                                                                                                                              |                     | Max. size:                                                                                                                                                                                                                              |                | Max. size:                                                                                                                                                                                                                                        |
|               |                                                                                                                                                                                                                                                         |                     |                                                                                                                                                                                                                                         |                |                                                                                                                                                                                                                                                   |
| V fammer V    | 200mm x 150mm                                                                                                                                                                                                                                           | Marca Internet      | 200mm x 150mm                                                                                                                                                                                                                           |                | 200mm x 100mm                                                                                                                                                                                                                                     |
|               | 200mm x 150mm                                                                                                                                                                                                                                           |                     | 200mm x 150mm                                                                                                                                                                                                                           |                | 200mm x 100mm                                                                                                                                                                                                                                     |
|               | 200mm x 150mm Position:                                                                                                                                                                                                                                 |                     | 200mm x 150mm Position:                                                                                                                                                                                                                 |                | 200mm x 100mm Position:                                                                                                                                                                                                                           |
|               |                                                                                                                                                                                                                                                         |                     |                                                                                                                                                                                                                                         |                | Position:<br>II. Panel 1 - with closure strap (pa                                                                                                                                                                                                 |
|               | Position:                                                                                                                                                                                                                                               |                     | Position:                                                                                                                                                                                                                               |                | Position:                                                                                                                                                                                                                                         |
|               | Position:<br>III. Panel 2                                                                                                                                                                                                                               |                     | Position:<br>II. Panel 1 - with closure strap (p                                                                                                                                                                                        |                | Position:<br>II. Panel 1 - with closure strap (pa                                                                                                                                                                                                 |
|               | Position:<br>III. Panel 2<br>Technology:                                                                                                                                                                                                                |                     | Position:<br>II. Panel 1 - with closure strap (p<br>clockwise)                                                                                                                                                                          |                | Position:<br>II. Panel 1 - with closure strap (pr<br>clockwise)                                                                                                                                                                                   |
|               | Position:<br>III. Panel 2<br>Technology:<br>DTD                                                                                                                                                                                                         |                     | Position:<br>II. Panel 1 - with closure strap (p<br>clockwise)<br>Technology:                                                                                                                                                           |                | Position:<br>II. Panel 1 - with closure strap (pr<br>clockwise)<br>Technology:                                                                                                                                                                    |
|               | Position:<br>III. Panel 2<br>Technology:<br>DTD<br>Max. number of colours:                                                                                                                                                                              |                     | Position:<br>II. Panel 1 - with closure strap (p<br>clockwise)<br>Technology:<br>TD                                                                                                                                                     | ane            | Position:<br>II. Panel 1 - with closure strap (pr<br>clockwise)<br>Technology:<br>S3                                                                                                                                                              |
|               | Position:<br>III. Panel 2<br>Technology:<br>DTD<br>Max. number of colours:<br>No colour                                                                                                                                                                 |                     | Position:<br>II. Panel 1 - with closure strap (p<br>clockwise)<br>Technology:<br>TD<br>Max. number of colours:<br>8<br>Max. size:                                                                                                       |                | Position:<br>II. Panel 1 - with closure strap (pa<br>clockwise)<br>Technology:<br>S3<br>Max. number of colours:<br>1<br>Max. size:                                                                                                                |
|               | Position:<br>III. Panel 2<br>Technology:<br>DTD<br>Max. number of colours:<br>No colour<br>Max. size:                                                                                                                                                   |                     | Position:<br>II. Panel 1 - with closure strap (p<br>clockwise)<br>Technology:<br>TD<br>Max. number of colours:<br>8                                                                                                                     | ane            | Position:<br>II. Panel 1 - with closure strap (pa<br>clockwise)<br>Technology:<br>S3<br>Max. number of colours:<br>1                                                                                                                              |
|               | Position:<br>III. Panel 2<br>Technology:<br>DTD<br>Max. number of colours:<br>No colour<br>Max. size:<br>200mm x 150mm<br>Position:                                                                                                                     |                     | Position:<br>II. Panel 1 - with closure strap (p<br>clockwise)<br>Technology:<br>TD<br>Max. number of colours:<br>8<br>Max. size:<br>200mm x 150mm<br>Position:                                                                         | ane            | Position:<br>II. Panel 1 - with closure strap (pactockwise)<br>Technology:<br>S3<br>Max. number of colours:<br>1<br>Max. size:<br>200mm x 100mm<br>Position:                                                                                      |
|               | Position:<br>III. Panel 2<br>Technology:<br>DTD<br>Max. number of colours:<br>No colour<br>Max. size:<br>200mm x 150mm<br>Position:<br>II. Panel 1 - with closure strap (page 1)                                                                        | Inel numbering      | Position:<br>II. Panel 1 - with closure strap (p<br>clockwise)<br>Technology:<br>TD<br>Max. number of colours:<br>8<br>Max. size:<br>200mm x 150mm<br>Position:<br>I. Case / Pouch                                                      | ane            | Position:<br>II. Panel 1 - with closure strap (pr<br>clockwise)<br>Technology:<br>S3<br>Max. number of colours:<br>1<br>Max. size:<br>200mm x 100mm<br>Position:<br>I. Case / Pouch                                                               |
|               | Position:<br>III. Panel 2<br>Technology:<br>DTD<br>Max. number of colours:<br>No colour<br>Max. size:<br>200mm x 150mm<br>Position:<br>II. Panel 1 - with closure strap (particular)                                                                    | Inel numbering      | Position:<br>II. Panel 1 - with closure strap (p<br>clockwise)<br>Technology:<br>TD<br>Max. number of colours:<br>8<br>Max. size:<br>200mm x 150mm<br>Position:<br>I. Case / Pouch<br>Technology:                                       | ane            | Position:<br>II. Panel 1 - with closure strap (p<br>clockwise)<br>Technology:<br>S3<br>Max. number of colours:<br>1<br>Max. size:<br>200mm x 100mm<br>Position:<br>I. Case / Pouch<br>Technology:                                                 |
|               | Position:<br>III. Panel 2<br>Technology:<br>DTD<br>Max. number of colours:<br>No colour<br>Max. size:<br>200mm x 150mm<br>Position:<br>II. Panel 1 - with closure strap (pa<br>clockwise)<br>Technology:                                                | Inel numbering      | Position:<br>II. Panel 1 - with closure strap (p<br>clockwise)<br>Technology:<br>TD<br>Max. number of colours:<br>8<br>Max. size:<br>200mm x 150mm<br>Position:<br>I. Case / Pouch<br>Technology:<br>TD                                 | ane            | Position:<br>II. Panel 1 - with closure strap (p.<br>clockwise)<br>Technology:<br>S3<br>Max. number of colours:<br>1<br>Max. size:<br>200mm x 100mm<br>Position:<br>I. Case / Pouch<br>Technology:<br>DTD                                         |
|               | Position:<br>III. Panel 2<br>Technology:<br>DTD<br>Max. number of colours:<br>No colour<br>Max. size:<br>200mm x 150mm<br>Position:<br>II. Panel 1 - with closure strap (pa<br>clockwise)<br>Technology:<br>DTD                                         | Inel numbering      | Position:<br>II. Panel 1 - with closure strap (p<br>clockwise)<br>Technology:<br>TD<br>Max. number of colours:<br>8<br>Max. size:<br>200mm x 150mm<br>Position:<br>I. Case / Pouch<br>Technology:<br>TD<br>Max. number of colours:      | ane            | Position:<br>II. Panel 1 - with closure strap (production clockwise)<br>Technology:<br>S3<br>Max. number of colours:<br>1<br>Max. size:<br>200mm x 100mm<br>Position:<br>I. Case / Pouch<br>Technology:                                           |
|               | Position:<br>III. Panel 2<br>Technology:<br>DTD<br>Max. number of colours:<br>No colour<br>Max. size:<br>200mm x 150mm<br>Position:<br>II. Panel 1 - with closure strap (pa<br>clockwise)<br>Technology:<br>DTD<br>Max. number of colours:              | Inel numbering      | Position:<br>II. Panel 1 - with closure strap (p<br>clockwise)<br>Technology:<br>TD<br>Max. number of colours:<br>8<br>Max. size:<br>200mm x 150mm<br>Position:<br>I. Case / Pouch<br>Technology:<br>TD                                 | ane            | Position:<br>II. Panel 1 - with closure strap (pr<br>clockwise)<br>Technology:<br>S3<br>Max. number of colours:<br>1<br>Max. size:<br>200mm x 100mm<br>Position:<br>I. Case / Pouch<br>Technology:<br>DTD                                         |
|               | Position:<br>III. Panel 2<br>Technology:<br>DTD<br>Max. number of colours:<br>No colour<br>Max. size:<br>200mm x 150mm<br>Position:<br>II. Panel 1 - with closure strap (pa<br>clockwise)<br>Technology:<br>DTD<br>Max. number of colours:<br>No colour | Inel numbering      | Position:<br>II. Panel 1 - with closure strap (p<br>clockwise)<br>Technology:<br>TD<br>Max. number of colours:<br>8<br>Max. size:<br>200mm x 150mm<br>Position:<br>I. Case / Pouch<br>Technology:<br>TD<br>Max. number of colours:      | ane            | Position:<br>II. Panel 1 - with closure strap (pactockwise)<br>Technology:<br>S3<br>Max. number of colours:<br>1<br>Max. size:<br>200mm x 100mm<br>Position:<br>I. Case / Pouch<br>Technology:<br>DTD<br>Max. number of colours:                  |
|               | Position:<br>III. Panel 2<br>Technology:<br>DTD<br>Max. number of colours:<br>No colour<br>Max. size:<br>200mm x 150mm<br>Position:<br>II. Panel 1 - with closure strap (pa<br>clockwise)<br>Technology:<br>DTD<br>Max. number of colours:              | anel numbering      | Position:<br>II. Panel 1 - with closure strap (p<br>clockwise)<br>Technology:<br>TD<br>Max. number of colours:<br>8<br>Max. size:<br>200mm x 150mm<br>Position:<br>I. Case / Pouch<br>Technology:<br>TD<br>Max. number of colours:<br>8 | ane            | Position:<br>II. Panel 1 - with closure strap (pr<br>clockwise)<br>Technology:<br>S3<br>Max. number of colours:<br>1<br>Max. size:<br>200mm x 100mm<br>Position:<br>I. Case / Pouch<br>Technology:<br>DTD<br>Max. number of colours:<br>No colour |