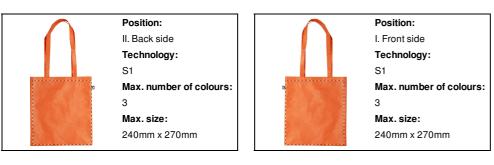

|
| Netweight                 | 11 kg                                                                                                             |
| Export carton dimensions  | 42 x 45 x 46 cm                                                                                                   |
| Cubage                    | 0.08694 m3                                                                                                        |
| Inner carton quantity     | 10 pcs                                                                                                            |
| Printing info             |                                                                                                                   |

## Printing info