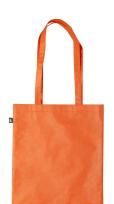

AP721433-03

Frilend RPET shopping bag

Laminated RPET shopping bag with long handles, RPET polyester 100 g/m<sup>2</sup>. With distinctive RPET label.

Other colours

## **Product information**

| Item number               | AP721433-03                                                                                                       |
|---------------------------|-------------------------------------------------------------------------------------------------------------------|
| Product name              | RPET shopping bag                                                                                                 |
| Description               | Laminated RPET shopping bag with long handles, RPET polyester 100 g/m <sup>2</sup> . With distinctive RPET label. |
| Colour(s)                 | orange                                                                                                            |
| Size                      | 370×410 mm                                                                                                        |
| Material(s)               | Laminated recycled PET / Recycled PET polyester (100 g/m2)                                                        |
| Individual product weight | 44 g                                                                                                              |
| Country of origin         | CN                                                                                                                |
| Tariff number             | 4202929890                                                                                                        |
| EAN Code                  | 5996425319696                                                                                                     |
| Product specific details  |                                                                                                                   |
| Bag volume capacity       | 61                                                                                                                |
| Packing details           |                                                                                                                   |
| Quantity                  | 250 pcs                                                                                                           |
| Gross weight              | 12.5 kg                                                                                                           |
| Netweight                 | 11 kg                                                                                                             |
| Export carton dimensions  | 42 x 45 x 46 cm                                                                                                   |
| Cubage                    | 0.08694 m3                                                                                                        |
| Inner carton quantity     | 10 pcs                                                                                                            |
| Printing info             |                                                                                                                   |