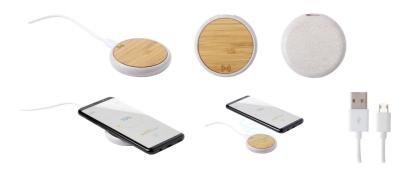

#### AP721821-00

## Fiore wireless charger



Wireless charger (10W) in bamboo and ecological wheat straw plastic housing. Including USB charger cable.



#### Other colours

#### **Product information**

Item numberAP721821-00Product namewireless charger

Description Wireless charger (10W) in bamboo and ecological wheat straw plastic housing. Including

USB charger cable.

Colour(s) beige / natural Size Ø60×11 mm

Material(s) Bamboo / Wheat straw / Plastic (ABS)

Individual product weight 30 g
Country of origin CN

Tariff number 8504409590 EAN Code 5996425474524

# **Product specific details**

Maximum output 1000 mA
Charging ports – Input 1×Micro USB

# **Packing details**

Quantity100 pcsGross weight5.9 kgNet weight3 kg

Export carton dimensions 49 x 20 x 17 cm

Cubage 0.01758 m3

Inner carton quantity 50 pcs

## **Printing info**