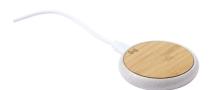

## Fiore wireless charger

Wireless charger (10W) in bamboo and ecological wheat straw plastic housing. Including USB charger cable.

#### **Product information**

Item numberAP721821-00Product namewireless charger

Description Wireless charger (10W) in bamboo and ecological wheat straw plastic housing. Including

USB charger cable.

Colour(s) beige / natural Size Ø60×11 mm