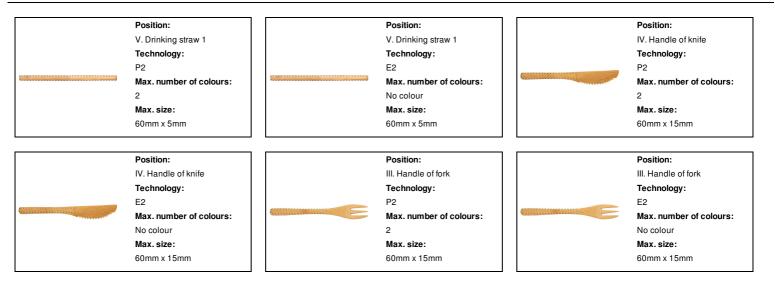

# Printing info

## Position: II. Handle of spoon Technology: P2

Max. number of colours: 2

Max. size: 60mm x 15mm

Position: II. Handle of spoon Technology: E2 Max. number of colours: No colour Max. size: 60mm x 15mm

Position: I. Top Technology:

TC Max. number of colours:

8 Max.size:

90mm x 30mm

Position: I. Top Technology: DTC Max. number of colours: No colour Max. size: 90mm x 30mm