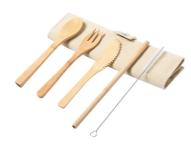

AP721951

Corpax cutlery set

5 pc bamboo cutlery set in cotton pouch. Including fork, knife, spoon, drinking straw and cleaning brush.

#### **Product information**

| ltem number               | AP721951                                                                                                  |
|---------------------------|-----------------------------------------------------------------------------------------------------------|
| Product name              | cutlery set                                                                                               |
| Description               | 5 pc bamboo cutlery set in cotton pouch. Including fork, knife, spoon, drinking straw and cleaning brush. |
| Colour(s)                 | natural                                                                                                   |
| Size                      | 65×220×25 mm                                                                                              |
| Material(s)               | Bamboo                                                                                                    |
| Individual product weight | 68 g                                                                                                      |
| Country of origin         | CN                                                                                                        |
| Tariff number             | 4419190000                                                                                                |
| EAN Code                  | 5996425592228                                                                                             |
| Product specific details  |                                                                                                           |