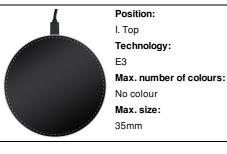

## **Product information**

| AP721105-10                                                                                                                         |
|-------------------------------------------------------------------------------------------------------------------------------------|
| wireless charger                                                                                                                    |
| Wireless charger (5W) with plastic housing and LED light inside the housing for illuminated engraving. Including USB charger cable. |
| black                                                                                                                               |
| ø100×7 mm                                                                                                                           |
| Plastic                                                                                                                             |
| 56 g                                                                                                                                |
| CN                                                                                                                                  |
| 8504409590                                                                                                                          |
| 5996425231141                                                                                                                       |
|                                                                                                                                     |
| 1000 mA                                                                                                                             |
|                                                                                                                                     |
| 100 pcs                                                                                                                             |
| 7.6 kg                                                                                                                              |
| 5.6 kg                                                                                                                              |
| 67 x 22 x 23 cm                                                                                                                     |
| 0.03543 m3                                                                                                                          |
|                                                                                                                                     |
| 50 pcs                                                                                                                              |
| _                                                                                                                                   |