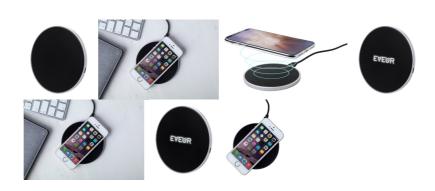

## AP721105-10

EVEUR

Brizem wireless charger

Wireless charger (5W) with plastic housing and LED light inside the housing for illuminated engraving. Including USB charger cable.

## **Product information**

| AP721105-10                                                                                                                         |
|-------------------------------------------------------------------------------------------------------------------------------------|
| wireless charger                                                                                                                    |
| Wireless charger (5W) with plastic housing and LED light inside the housing for illuminated engraving. Including USB charger cable. |
| black                                                                                                                               |
| ø100×7 mm                                                                                                                           |
| Plastic                                                                                                                             |
| 56 g                                                                                                                                |
| CN                                                                                                                                  |
| 8504409590                                                                                                                          |
| 5996425231141                                                                                                                       |
|                                                                                                                                     |
| 1000 mA                                                                                                                             |
|                                                                                                                                     |
| 100 pcs                                                                                                                             |
| 7.6 kg                                                                                                                              |
| 5.6 kg                                                                                                                              |
| 67 x 22 x 23 cm                                                                                                                     |
| 0.03543 m3                                                                                                                          |
|                                                                                                                                     |
| 50 pcs                                                                                                                              |
| _                                                                                                                                   |