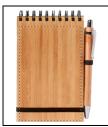

## AP721129

Tumiz notebook

Bamboo covered spiral notebook with 70 lined sheets.

Including bamboo ballpoint pen with blue refill.

## **Product information**

| ltem number               | AP721129                                                                                              |
|---------------------------|-------------------------------------------------------------------------------------------------------|
| Product name              | notebook                                                                                              |
| Description               | Bamboo covered spiral notebook with 70 lined sheets. Including bamboo ballpoint pen with blue refill. |
| Colour(s)                 | natural                                                                                               |
| Size                      | 100×150×16 mm                                                                                         |
| Material(s)               | Bamboo                                                                                                |
| Individual product weight | 120 g                                                                                                 |
| Country of origin         | CN                                                                                                    |
| Tariff number             | 9608101000                                                                                            |
| EAN Code                  | 5996425231868                                                                                         |
| Product specific details  |                                                                                                       |
| Refill colour             | blue                                                                                                  |
| Refill type               | Jumbo refill                                                                                          |
| Size format               | B7                                                                                                    |
| Notebook paper type       | Lined sheets                                                                                          |
| Refill ball size          | 1 mm                                                                                                  |
| Paper weight              | 70 g/m2                                                                                               |
| Packing details           |                                                                                                       |
| Quantity                  | 100 pcs                                                                                               |
| Gross weight              | 13 kg                                                                                                 |
| Net weight                | 12 kg                                                                                                 |
| Export carton dimensions  | 47 x 35 x 26 cm                                                                                       |
| Cubage                    | 0.04277 m3                                                                                            |
| Inner carton quantity     | 25 pcs                                                                                                |
| Printing info             |                                                                                                       |