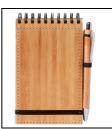

## AP721129

Tumiz notebook

Bamboo covered spiral notebook with 70 lined sheets.

Including bamboo ballpoint pen with blue refill.

## **Product information**

| ltem number               | AP721129                                                                                              |
|---------------------------|-------------------------------------------------------------------------------------------------------|
| Product name              | notebook                                                                                              |
| Description               | Bamboo covered spiral notebook with 70 lined sheets. Including bamboo ballpoint pen with blue refill. |
| Colour(s)                 | natural                                                                                               |
| Size                      | 100×150×16 mm                                                                                         |
| Material(s)               | Bamboo                                                                                                |
| Individual product weight | 120 g                                                                                                 |
| Country of origin         | CN                                                                                                    |
| Tariff number             | 9608101000                                                                                            |
| EAN Code                  | 5996425231868                                                                                         |
| Product specific details  |                                                                                                       |
| Refill colour             | blue                                                                                                  |
| Refill type               | Jumbo refill                                                                                          |
| Size format               | B7                                                                                                    |
| Notebook paper type       | Lined sheets                                                                                          |
| Refill ball size          | 1 mm                                                                                                  |
| Paper weight              | 70 g/m2                                                                                               |
| Packing details           |                                                                                                       |
| Quantity                  | 100 pcs                                                                                               |
| Gross weight              | 13 kg                                                                                                 |
| Net weight                | 12 kg                                                                                                 |
| Export carton dimensions  | 47 x 35 x 26 cm                                                                                       |
| Cubage                    | 0.04277 m3                                                                                            |
| Inner carton quantity     | 25 pcs                                                                                                |
| Printing info             |                                                                                                       |