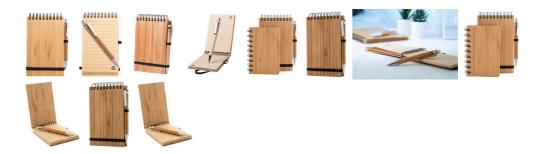

## AP721129

Tumiz notebook

Bamboo covered spiral notebook with 70 lined sheets.

Including bamboo ballpoint pen with blue refill.

## **Product information**

| ltem number               | AP721129                                                                                              |
|---------------------------|-------------------------------------------------------------------------------------------------------|
| Product name              | notebook                                                                                              |
| Description               | Bamboo covered spiral notebook with 70 lined sheets. Including bamboo ballpoint pen with blue refill. |
| Colour(s)                 | natural                                                                                               |
| Size                      | 100×150×16 mm                                                                                         |
| Material(s)               | Bamboo                                                                                                |
| Individual product weight | 120 g                                                                                                 |
| Country of origin         | CN                                                                                                    |
| Tariff number             | 9608101000                                                                                            |
| EAN Code                  | 5996425231868                                                                                         |
| Product specific details  |                                                                                                       |
| Refill colour             | blue                                                                                                  |
| Refill type               | Jumbo refill                                                                                          |
| Size format               | B7                                                                                                    |
| Notebook paper type       | Lined sheets                                                                                          |
| Refill ball size          | 1 mm                                                                                                  |
| Paper weight              | 70 g/m2                                                                                               |
| Packing details           |                                                                                                       |
| Quantity                  | 100 pcs                                                                                               |
| Gross weight              | 13 kg                                                                                                 |
| Net weight                | 12 kg                                                                                                 |
| Export carton dimensions  | 47 x 35 x 26 cm                                                                                       |
| Cubage                    | 0.04277 m3                                                                                            |
| Inner carton quantity     | 25 pcs                                                                                                |
| Printing info             |                                                                                                       |