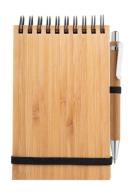

## AP721129

Tumiz notebook

Bamboo covered spiral notebook with 70 lined sheets.

Including bamboo ballpoint pen with blue refill.

## **Product information**

| ltem number               | AP721129                                                                                              |
|---------------------------|-------------------------------------------------------------------------------------------------------|
| Product name              | notebook                                                                                              |
| Description               | Bamboo covered spiral notebook with 70 lined sheets. Including bamboo ballpoint pen with blue refill. |
| Colour(s)                 | natural                                                                                               |
| Size                      | 100×150×16 mm                                                                                         |
| Material(s)               | Bamboo                                                                                                |
| Individual product weight | 120 g                                                                                                 |
| Country of origin         | CN                                                                                                    |
| Tariff number             | 9608101000                                                                                            |
| EAN Code                  | 5996425231868                                                                                         |
| Product specific details  |                                                                                                       |
| Refill colour             | blue                                                                                                  |
| Refill type               | Jumbo refill                                                                                          |
| Size format               | B7                                                                                                    |
| Notebook paper type       | Lined sheets                                                                                          |
| Refill ball size          | 1 mm                                                                                                  |
| Paper weight              | 70 g/m2                                                                                               |
| Packing details           |                                                                                                       |
| Quantity                  | 100 pcs                                                                                               |
| Gross weight              | 13 kg                                                                                                 |
| Net weight                | 12 kg                                                                                                 |
| Export carton dimensions  | 47 x 35 x 26 cm                                                                                       |
| Cubage                    | 0.04277 m3                                                                                            |
| Inner carton quantity     | 25 pcs                                                                                                |
| Printing info             |                                                                                                       |