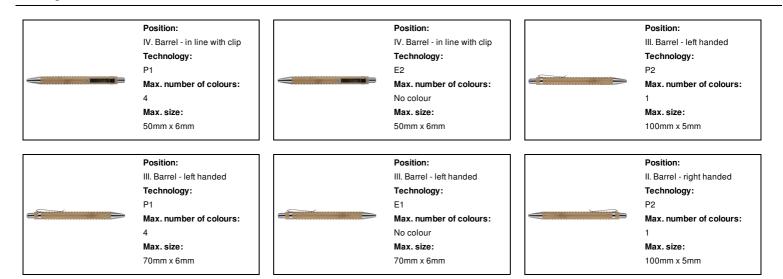

## Position: II. Barrel - right handed Technology: P1

Max. number of colours: 4

Max. size: 70mm x 6mm

Position: I. Front side Technology: E2 Max. number of colours: No colour Max. size: 60mm x 60mm Position: II. Barrel - right handed Technology: E1 Max. number of colours: No colour Max. size: 70mm x 6mm

Position: I. Front side Technology: P2

Max. number of colours:

4 Max.size:

70mm x 50mm