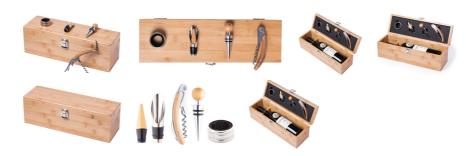

## Boriax wine set

Bamboo wine set with corkscrew, drop stopper, nozzle and plug. In bamboo box with a compartment for a bottle of wine. Delivered without bottle.

#### **Product information**

Item number AP721165 Product name wine set

Bamboo wine set with corkscrew, drop stopper, nozzle and plug. In bamboo box with a compartment for a Description

bottle of wine. Delivered without bottle.

Colour(s) natural

360×118×110 mm Size

Bamboo Material(s) Individual product weight 1225 g Country of origin CN

Tariff number 8211930000 **EAN Code** 5996425233756

**Product specific details** 