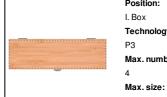

Max. number of colours:

No colour Max. size: 25mm x 8mm

Position:

I. Box Technology:

Р3

Max. number of colours:

50mm x 40mm

Position: