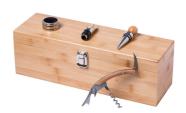

## Boriax wine set

Bamboo wine set with corkscrew, drop stopper, nozzle and plug. In bamboo box with a compartment for a bottle of wine. Delivered without bottle.

#### **Product information**

Item number AP721165 Product name wine set

Bamboo wine set with corkscrew, drop stopper, nozzle and plug. In bamboo box with a compartment for a Description

bottle of wine. Delivered without bottle.

Colour(s) natural

360×118×110 mm Size

Bamboo Material(s) Individual product weight 1225 g Country of origin CN

Tariff number 8211930000 **EAN Code** 5996425233756

**Product specific details** 