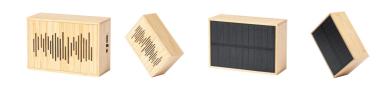

## Other colours

## **Product information**

Laurens solar power bluetooth speaker

Bluetooth speaker in bamboo housing with built-in solar charger and rechargeable battery. Including USB charger cable.

| ltem number                   | AP722543                                                                                                                  |
|-------------------------------|---------------------------------------------------------------------------------------------------------------------------|
| Product name                  | solar power bluetooth speaker                                                                                             |
| Description                   | Bluetooth speaker in bamboo housing with built-in solar charger and rechargeable battery.<br>Including USB charger cable. |
| Colour(s)                     | natural                                                                                                                   |
| Size                          | 95×38×65 mm                                                                                                               |
| Material(s)                   | Bamboo                                                                                                                    |
| Individual product weight     | 183 g                                                                                                                     |
| Country of origin             | CN                                                                                                                        |
| Tariff number                 | 8518290090                                                                                                                |
| EAN Code                      | 5996425739043                                                                                                             |
| Product specific details      |                                                                                                                           |
| Bluetooth                     | 1                                                                                                                         |
| Built-in rechargeable battery | 1                                                                                                                         |
| Solar-powered                 | 1                                                                                                                         |
| USB cable included            | 1                                                                                                                         |
| USB chargeable                | 1                                                                                                                         |
| Charging ports – Input        | 1×USB-C                                                                                                                   |
| Packing details               |                                                                                                                           |
| Quantity                      | 50 pcs                                                                                                                    |
| Gross weight                  | 10.6 kg                                                                                                                   |
| Netweight                     | 9.15 kg                                                                                                                   |
| Export carton dimensions      | 36 x 23 x 41 cm                                                                                                           |
| Cubage                        | 0.03395 m3                                                                                                                |
|                               |                                                                                                                           |