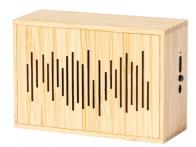

## **Product information**

Laurens solar power bluetooth speaker

Bluetooth speaker in bamboo housing with built-in solar charger and rechargeable battery. Including USB charger cable.

| ltem number                   | AP722543                                                                                                                  |
|-------------------------------|---------------------------------------------------------------------------------------------------------------------------|
| Product name                  | solar power bluetooth speaker                                                                                             |
| Description                   | Bluetooth speaker in bamboo housing with built-in solar charger and rechargeable battery.<br>Including USB charger cable. |
| Colour(s)                     | natural                                                                                                                   |
| Size                          | 95×38×65 mm                                                                                                               |
| Material(s)                   | Bamboo                                                                                                                    |
| Individual product weight     | 183 g                                                                                                                     |
| Country of origin             | CN                                                                                                                        |
| Tariff number                 | 8518290090                                                                                                                |
| EAN Code                      | 5996425739043                                                                                                             |
| Product specific details      |                                                                                                                           |
| Bluetooth                     | 1                                                                                                                         |
| Built-in rechargeable battery | 1                                                                                                                         |
| Solar-powered                 | 1                                                                                                                         |
| USB cable included            | 1                                                                                                                         |
| USB chargeable                | 1                                                                                                                         |
| Charging ports – Input        | 1×USB-C                                                                                                                   |
| Packing details               |                                                                                                                           |
| Quantity                      | 50 pcs                                                                                                                    |
| Gross weight                  | 10.6 kg                                                                                                                   |
| Netweight                     | 9.15 kg                                                                                                                   |
| Export carton dimensions      | 36 x 23 x 41 cm                                                                                                           |
| Cubage                        | 0.03395 m3                                                                                                                |
|                               |                                                                                                                           |