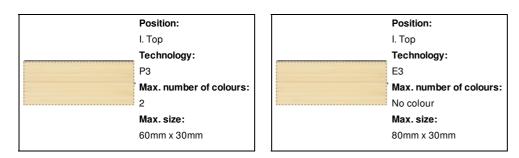

t                  | 10.6 kg                                                                                                                   |
| Netweight                     | 9.15 kg                                                                                                                   |
| Export carton dimensions      | 36 x 23 x 41 cm                                                                                                           |
| Cubage                        | 0.03395 m3                                                                                                                |
|                               |                                                                                                                           |

## **Printing info**