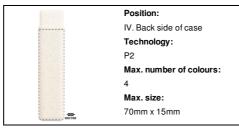

## AP722693-00

### **Duncan** toothbrush

Foldable toothbrush in ecological wheat straw and PP plastic.





### Other colours

#### **Product information**

Item numberAP722693-00Product nametoothbrush

Description Foldable toothbrush in ecological wheat straw and PP plastic.

Colour(s) natural

Size 16×162×23 mm

Material(s) Wheat straw / Plastic (PP)

Individual product weight 18 g
Country of origin CN

Tariff number 9603210000 EAN Code 5996425753506

**Product specific details** 

## Packing details

Quantity500 pcsGross weight10.5 kgNet weight9 kg

Export carton dimensions 36 x 35 x 22 cm Cubage 0.02772 m3

# **Printing info**