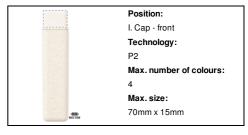

## AP722693-00

### **Duncan** toothbrush

Foldable toothbrush in ecological wheat straw and PP plastic.





### Other colours

#### **Product information**

Item numberAP722693-00Product nametoothbrush

Description Foldable toothbrush in ecological wheat straw and PP plastic.

Colour(s) natural

Size 16×162×23 mm

Material(s) Wheat straw / Plastic (PP)

Individual product weight 18 g
Country of origin CN

Tariff number 9603210000 EAN Code 5996425753506

**Product specific details** 

## Packing details

Quantity500 pcsGross weight10.5 kgNet weight9 kg

Export carton dimensions 36 x 35 x 22 cm Cubage 0.02772 m3

# **Printing info**