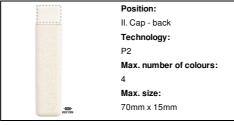

## AP722693-00

### **Duncan** toothbrush

Foldable toothbrush in ecological wheat straw and PP plastic.





### Other colours

#### **Product information**

Item numberAP722693-00Product nametoothbrush

Description Foldable toothbrush in ecological wheat straw and PP plastic.

Colour(s) natural

Size 16×162×23 mm

Material(s) Wheat straw / Plastic (PP)

Individual product weight 18 g
Country of origin CN

Tariff number 9603210000 EAN Code 5996425753506

**Product specific details** 

## Packing details

Quantity500 pcsGross weight10.5 kgNet weight9 kg

Export carton dimensions 36 x 35 x 22 cm Cubage 0.02772 m3

# **Printing info**