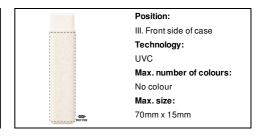

## AP722693-00

### **Duncan** toothbrush

Foldable toothbrush in ecological wheat straw and PP plastic.





### Other colours

#### **Product information**

Item numberAP722693-00Product nametoothbrush

Description Foldable toothbrush in ecological wheat straw and PP plastic.

Colour(s) natural

Size 16×162×23 mm

Material(s) Wheat straw / Plastic (PP)

Individual product weight 18 g
Country of origin CN

Tariff number 9603210000 EAN Code 5996425753506

**Product specific details** 

## Packing details

Quantity500 pcsGross weight10.5 kgNet weight9 kg

Export carton dimensions 36 x 35 x 22 cm Cubage 0.02772 m3

# **Printing info**