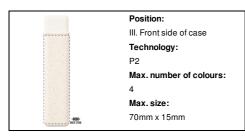

## AP722693-00

### **Duncan** toothbrush

Foldable toothbrush in ecological wheat straw and PP plastic.





### Other colours

#### **Product information**

Item numberAP722693-00Product nametoothbrush

Description Foldable toothbrush in ecological wheat straw and PP plastic.

Colour(s) natural

Size 16×162×23 mm

Material(s) Wheat straw / Plastic (PP)

Individual product weight 18 g
Country of origin CN

Tariff number 9603210000 EAN Code 5996425753506

**Product specific details** 

## Packing details

Quantity500 pcsGross weight10.5 kgNet weight9 kg

Export carton dimensions 36 x 35 x 22 cm Cubage 0.02772 m3

# **Printing info**