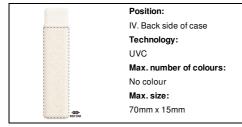

## AP722693-00

### **Duncan** toothbrush

Foldable toothbrush in ecological wheat straw and PP plastic.





### Other colours

#### **Product information**

Item numberAP722693-00Product nametoothbrush

Description Foldable toothbrush in ecological wheat straw and PP plastic.

Colour(s) natural

Size 16×162×23 mm

Material(s) Wheat straw / Plastic (PP)

Individual product weight 18 g
Country of origin CN

Tariff number 9603210000 EAN Code 5996425753506

**Product specific details** 

## Packing details

Quantity500 pcsGross weight10.5 kgNet weight9 kg

Export carton dimensions 36 x 35 x 22 cm Cubage 0.02772 m3

# **Printing info**