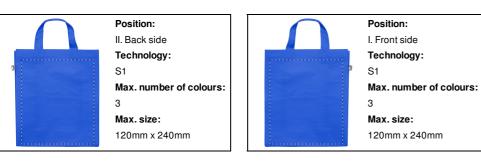

|
| Gross weight              | 12.6 kg                                                                                                     |
| Net weight                | 12 kg                                                                                                       |
| Export carton dimensions  | 48 x 51 x 38 cm                                                                                             |
| Cubage                    | 0.09302 m3                                                                                                  |
| Printing info             |                                                                                                             |

## Printing info