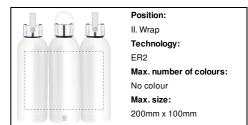

insulated bottle



Double-wall, recycled stainless steel vacuum insulated bottle with carry cap, 500 ml.



#### Other colours



#### **Product information**

Item numberAP722816-01Product nameinsulated bottle

Description Double-wall, recycled stainless steel vacuum insulated bottle with carry cap, 500 ml.

 Colour(s)
 white

 Size
 Ø72×223 mm

 Capacity
 500 ml

Material(s) Recycled stainless steel

Individual product weight 285 g
Country of origin CN

Tariff number 9617000000 EAN Code 5996425755982

### **Product specific details**

Dishwasher safe No Microwave safe No

Wall type Double wall Insulation type Vacuum insulation

## Packing details

Quantity 30 pcs
Gross weight 9.5 kg
Net weight 8.55 kg

Export carton dimensions 40 x 48 x 26 cm Cubage 0.04992 m3

# **Printing info**