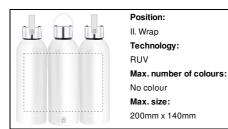

idy insulated bottle



Double-wall, recycled stainless steel vacuum insulated bottle with carry cap, 500 ml.



#### Other colours



#### **Product information**

Item numberAP722816-01Product nameinsulated bottle

Description Double-wall, recycled stainless steel vacuum insulated bottle with carry cap, 500 ml.

 Colour(s)
 white

 Size
 Ø72×223 mm

 Capacity
 500 ml

Material(s) Recycled stainless steel

Individual product weight 285 g
Country of origin CN

Tariff number 9617000000 EAN Code 5996425755982

### **Product specific details**

Dishwasher safe No Microwave safe No

Wall type Double wall Insulation type Vacuum insulation

## Packing details

Quantity 30 pcs
Gross weight 9.5 kg
Net weight 8.55 kg

Export carton dimensions 40 x 48 x 26 cm Cubage 0.04992 m3

# **Printing info**