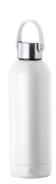

## Breidy insulated bottle

Double-wall, recycled stainless steel vacuum insulated bottle with carry cap, 500 ml.

#### **Product information**

Item numberAP722816-01Product nameinsulated bottle

Description Double-wall, recycled stainless steel vacuum insulated bottle with carry cap, 500 ml.

 Colour(s)
 white

 Size
 Ø72×223 mm