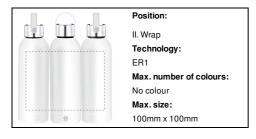

sulated bottle



Double-wall, recycled stainless steel vacuum insulated bottle with carry cap, 500 ml.



#### Other colours



#### **Product information**

Item numberAP722816-01Product nameinsulated bottle

Description Double-wall, recycled stainless steel vacuum insulated bottle with carry cap, 500 ml.

 Colour(s)
 white

 Size
 Ø72×223 mm

 Capacity
 500 ml

Material(s) Recycled stainless steel

Individual product weight 285 g
Country of origin CN

Tariff number 9617000000 EAN Code 5996425755982

### **Product specific details**

Dishwasher safe No Microwave safe No

Wall type Double wall Insulation type Vacuum insulation

## Packing details

Quantity 30 pcs
Gross weight 9.5 kg
Net weight 8.55 kg

Export carton dimensions 40 x 48 x 26 cm Cubage 0.04992 m3

# **Printing info**