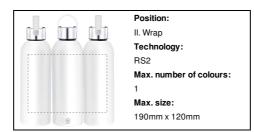

y insulated bottle



Double-wall, recycled stainless steel vacuum insulated bottle with carry cap, 500 ml.



#### Other colours



#### **Product information**

Item numberAP722816-01Product nameinsulated bottle

Description Double-wall, recycled stainless steel vacuum insulated bottle with carry cap, 500 ml.

 Colour(s)
 white

 Size
 Ø72×223 mm

 Capacity
 500 ml

Material(s) Recycled stainless steel

Individual product weight 285 g
Country of origin CN

Tariff number 9617000000 EAN Code 5996425755982

### **Product specific details**

Dishwasher safe No Microwave safe No

Wall type Double wall Insulation type Vacuum insulation

## Packing details

Quantity 30 pcs
Gross weight 9.5 kg
Net weight 8.55 kg

Export carton dimensions 40 x 48 x 26 cm Cubage 0.04992 m3

# **Printing info**