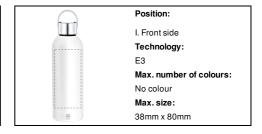

ted bottle



Double-wall, recycled stainless steel vacuum insulated bottle with carry cap, 500 ml.



#### Other colours



#### **Product information**

Item numberAP722816-01Product nameinsulated bottle

Description Double-wall, recycled stainless steel vacuum insulated bottle with carry cap, 500 ml.

 Colour(s)
 white

 Size
 Ø72×223 mm

 Capacity
 500 ml

Material(s) Recycled stainless steel

Individual product weight 285 g
Country of origin CN

Tariff number 9617000000 EAN Code 5996425755982

### **Product specific details**

Dishwasher safe No Microwave safe No

Wall type Double wall Insulation type Vacuum insulation

## Packing details

Quantity 30 pcs
Gross weight 9.5 kg
Net weight 8.55 kg

Export carton dimensions 40 x 48 x 26 cm Cubage 0.04992 m3

# **Printing info**