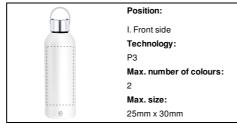

lated bottle



Double-wall, recycled stainless steel vacuum insulated bottle with carry cap, 500 ml.



#### Other colours



#### **Product information**

Item numberAP722816-01Product nameinsulated bottle

Description Double-wall, recycled stainless steel vacuum insulated bottle with carry cap, 500 ml.

 Colour(s)
 white

 Size
 Ø72×223 mm

 Capacity
 500 ml

Material(s) Recycled stainless steel

Individual product weight 285 g
Country of origin CN

Tariff number 9617000000 EAN Code 5996425755982

### **Product specific details**

Dishwasher safe No Microwave safe No

Wall type Double wall Insulation type Vacuum insulation

## Packing details

Quantity 30 pcs
Gross weight 9.5 kg
Net weight 8.55 kg

Export carton dimensions 40 x 48 x 26 cm Cubage 0.04992 m3

# **Printing info**