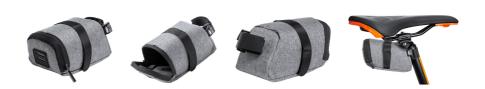

## **Product information**

Padded, zipped bicycle seat bag in 600D RPET polyester, with distinctive RPET label.

Ritok RPET bicycle seat bag

| Item number               | AP722855-77                                                                          |
|---------------------------|--------------------------------------------------------------------------------------|
| Product name              | RPET bicycle seat bag                                                                |
| Description               | Padded, zipped bicycle seat bag in 600D RPET polyester, with distinctive RPET label. |
| Colour(s)                 | grey                                                                                 |
| Size                      | 170×95×80 mm                                                                         |
| Material(s)               | 600D recycled PET polyester                                                          |
| Individual product weight | 67 g                                                                                 |
| Country of origin         | CN                                                                                   |
| Tariff number             | 4202929890                                                                           |
| EAN Code                  | 5996425756699                                                                        |
| Product specific details  |                                                                                      |
| Label                     | With label                                                                           |
| Packing details           |                                                                                      |
| Quantity                  | 100 pcs                                                                              |
| Gross weight              | 7.5 kg                                                                               |
| Netweight                 | 6.7 kg                                                                               |
| Export carton dimensions  | 68 x 36 x 40 cm                                                                      |
| Cubage                    | 0.09792 m3                                                                           |
| Printing info             |                                                                                      |