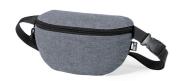

## AP722005-77

Parks RPET waist bag

RPET waist bag with zipped compartment and adjustable strap. With distinctive RPET label. 600D RPET polyester.

#### **Product information**

| Item number               | AP722005-77                                                                                                    |
|---------------------------|----------------------------------------------------------------------------------------------------------------|
| Product name              | RPET waist bag                                                                                                 |
| Description               | RPET waist bag with zipped compartment and adjustable strap. With distinctive RPET label. 600D RPET polyester. |
| Colour(s)                 | ash grey                                                                                                       |
| Size                      | 270×150 mm                                                                                                     |
| Material(s)               | Recycled PET polyester                                                                                         |
| Individual product weight | 52.5 g                                                                                                         |
| Country of origin         | CN                                                                                                             |
| Tariff number             | 4202929890                                                                                                     |
| EAN Code                  | 5996425594697                                                                                                  |
| Product specific details  |                                                                                                                |