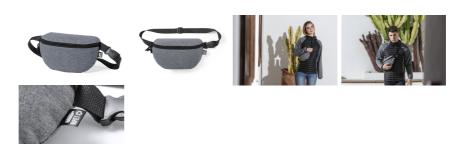

## AP722005-77

Parks RPET waist bag

RPET waist bag with zipped compartment and adjustable strap. With distinctive RPET label. 600D RPET polyester.

#### **Product information**

| Item number               | AP722005-77                                                                                                    |
|---------------------------|----------------------------------------------------------------------------------------------------------------|
| Product name              | RPET waist bag                                                                                                 |
| Description               | RPET waist bag with zipped compartment and adjustable strap. With distinctive RPET label. 600D RPET polyester. |
| Colour(s)                 | ash grey                                                                                                       |
| Size                      | 270×150 mm                                                                                                     |
| Material(s)               | Recycled PET polyester                                                                                         |
| Individual product weight | 52.5 g                                                                                                         |
| Country of origin         | CN                                                                                                             |
| Tariff number             | 4202929890                                                                                                     |
| EAN Code                  | 5996425594697                                                                                                  |
| Product specific details  |                                                                                                                |