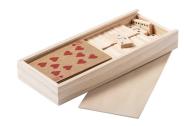

## AP722034

Halin game set

Game set in wooden box with dominoes and a deck of French playing cards.

## **Product information**

| ltem number               | AP722034                                                                 |
|---------------------------|--------------------------------------------------------------------------|
| Product name              | game set                                                                 |
| Description               | Game set in wooden box with dominoes and a deck of French playing cards. |
| Colour(s)                 | natural                                                                  |
| Size                      | 187×20×75 mm                                                             |
| Material(s)               | Wood                                                                     |
| Individual product weight | 135 g                                                                    |
| Country of origin         | CN                                                                       |
| Tariff number             | 9504908000                                                               |
| EAN Code                  | 5996425607953                                                            |
| Product specific details  |                                                                          |