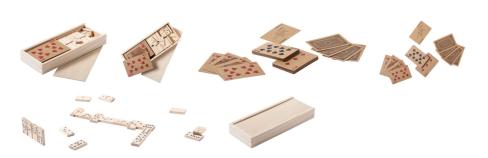

## AP722034

Halin game set

Game set in wooden box with dominoes and a deck of French playing cards.

## **Product information**

| ltem number               | AP722034                                                                 |
|---------------------------|--------------------------------------------------------------------------|
| Product name              | game set                                                                 |
| Description               | Game set in wooden box with dominoes and a deck of French playing cards. |
| Colour(s)                 | natural                                                                  |
| Size                      | 187×20×75 mm                                                             |
| Material(s)               | Wood                                                                     |
| Individual product weight | 135 g                                                                    |
| Country of origin         | CN                                                                       |
| Tariff number             | 9504908000                                                               |
| EAN Code                  | 5996425607953                                                            |
| Product specific details  |                                                                          |