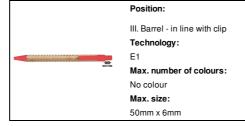

bamboo ballpoint pen



Bamboo ballpoint pen with ecological wheat straw plastic parts.

With blue refill.

# Other colours



#### **Product information**

Item number AP722054-05

Product name bamboo ballpoint pen

Description Bamboo ballpoint pen with ecological wheat straw plastic parts. With blue refill.

Colour(s) red

Size Ø10×140 mm

Material(s) Bamboo / Plastic (ABS)

Individual product weight 6.5 g
Country of origin CN

Tariff number 9608101000 EAN Code 5996425608332

### **Product specific details**

Pen type Ballpoint pen
Mechanism type Push action
Refill colour blue
Refill ball size 1 mm

# Packing details

Quantity1000 pcsGross weight7.2 kgNet weight6.5 kg

Export carton dimensions 43 x 31 x 18 cm

Cubage 0.02399 m3

Inner carton quantity 50 pcs

# **Printing info**