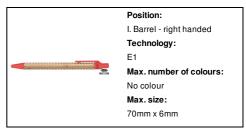

allpoint pen



Bamboo ballpoint pen with ecological wheat straw plastic parts.

With blue refill.

# Other colours



#### **Product information**

Item number AP722054-05

Product name bamboo ballpoint pen

Description Bamboo ballpoint pen with ecological wheat straw plastic parts. With blue refill.

Colour(s) red

Size Ø10×140 mm

Material(s) Bamboo / Plastic (ABS)

Individual product weight 6.5 g
Country of origin CN

Tariff number 9608101000 EAN Code 5996425608332

### **Product specific details**

Pen type Ballpoint pen
Mechanism type Push action
Refill colour blue
Refill ball size 1 mm

# Packing details

Quantity1000 pcsGross weight7.2 kgNet weight6.5 kg

Export carton dimensions 43 x 31 x 18 cm

Cubage 0.02399 m3

Inner carton quantity 50 pcs

# **Printing info**