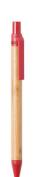

### Roak bamboo ballpoint pen

Bamboo ballpoint pen with ecological wheat straw plastic parts.

With blue refill.

#### **Product information**

Item number AP722054-05

Product name bamboo ballpoint pen

Description Bamboo ballpoint pen with ecological wheat straw plastic parts. With blue refill.

Colour(s) red

Size Ø10×140 mm