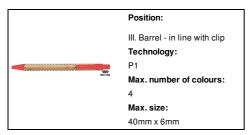

k bamboo ballpoint pen



Bamboo ballpoint pen with ecological wheat straw plastic parts.

With blue refill.

# Other colours



#### **Product information**

Item number AP722054-05

Product name bamboo ballpoint pen

Description Bamboo ballpoint pen with ecological wheat straw plastic parts. With blue refill.

Colour(s) red

Size Ø10×140 mm

Material(s) Bamboo / Plastic (ABS)

Individual product weight 6.5 g
Country of origin CN

Tariff number 9608101000 EAN Code 5996425608332

### **Product specific details**

Pen type Ballpoint pen
Mechanism type Push action
Refill colour blue
Refill ball size 1 mm

# Packing details

Quantity1000 pcsGross weight7.2 kgNet weight6.5 kg

Export carton dimensions 43 x 31 x 18 cm

Cubage 0.02399 m3

Inner carton quantity 50 pcs

# **Printing info**