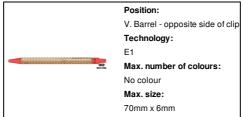

Roak bamboo ballpoint pen



Bamboo ballpoint pen with ecological wheat straw plastic parts.

With blue refill.

# Other colours



#### **Product information**

Item number AP722054-05

Product name bamboo ballpoint pen

Description Bamboo ballpoint pen with ecological wheat straw plastic parts. With blue refill.

Colour(s) red

Size Ø10×140 mm

Material(s) Bamboo / Plastic (ABS)

Individual product weight 6.5 g
Country of origin CN

Tariff number 9608101000 EAN Code 5996425608332

### **Product specific details**

Pen type Ballpoint pen
Mechanism type Push action
Refill colour blue
Refill ball size 1 mm

# Packing details

Quantity1000 pcsGross weight7.2 kgNet weight6.5 kg

Export carton dimensions 43 x 31 x 18 cm

Cubage 0.02399 m3

Inner carton quantity 50 pcs

# **Printing info**