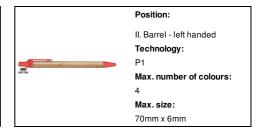

mboo ballpoint pen



Bamboo ballpoint pen with ecological wheat straw plastic parts.

With blue refill.

# Other colours



#### **Product information**

Item number AP722054-05

Product name bamboo ballpoint pen

Description Bamboo ballpoint pen with ecological wheat straw plastic parts. With blue refill.

Colour(s) red

Size Ø10×140 mm

Material(s) Bamboo / Plastic (ABS)

Individual product weight 6.5 g
Country of origin CN

Tariff number 9608101000 EAN Code 5996425608332

### **Product specific details**

Pen type Ballpoint pen
Mechanism type Push action
Refill colour blue
Refill ball size 1 mm

# Packing details

Quantity1000 pcsGross weight7.2 kgNet weight6.5 kg

Export carton dimensions 43 x 31 x 18 cm

Cubage 0.02399 m3

Inner carton quantity 50 pcs

# **Printing info**