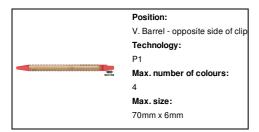

## Roak bamboo ballpoint pen



Bamboo ballpoint pen with ecological wheat straw plastic parts.

With blue refill.

# Other colours



#### **Product information**

Item number AP722054-05

Product name bamboo ballpoint pen

Description Bamboo ballpoint pen with ecological wheat straw plastic parts. With blue refill.

Colour(s) red

Size Ø10×140 mm

Material(s) Bamboo / Plastic (ABS)

Individual product weight 6.5 g
Country of origin CN

Tariff number 9608101000 EAN Code 5996425608332

### **Product specific details**

Pen type Ballpoint pen
Mechanism type Push action
Refill colour blue
Refill ball size 1 mm

# Packing details

Quantity1000 pcsGross weight7.2 kgNet weight6.5 kg

Export carton dimensions 43 x 31 x 18 cm

Cubage 0.02399 m3

Inner carton quantity 50 pcs

# **Printing info**