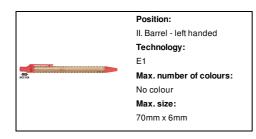

oo ballpoint pen



Bamboo ballpoint pen with ecological wheat straw plastic parts.

With blue refill.

# Other colours



#### **Product information**

Item number AP722054-05

Product name bamboo ballpoint pen

Description Bamboo ballpoint pen with ecological wheat straw plastic parts. With blue refill.

Colour(s) red

Size Ø10×140 mm

Material(s) Bamboo / Plastic (ABS)

Individual product weight 6.5 g
Country of origin CN

Tariff number 9608101000 EAN Code 5996425608332

### **Product specific details**

Pen type Ballpoint pen
Mechanism type Push action
Refill colour blue
Refill ball size 1 mm

# Packing details

Quantity1000 pcsGross weight7.2 kgNet weight6.5 kg

Export carton dimensions 43 x 31 x 18 cm

Cubage 0.02399 m3

Inner carton quantity 50 pcs

# **Printing info**