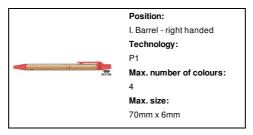

ballpoint pen



Bamboo ballpoint pen with ecological wheat straw plastic parts.

With blue refill.

# Other colours



#### **Product information**

Item number AP722054-05

Product name bamboo ballpoint pen

Description Bamboo ballpoint pen with ecological wheat straw plastic parts. With blue refill.

Colour(s) red

Size Ø10×140 mm

Material(s) Bamboo / Plastic (ABS)

Individual product weight 6.5 g
Country of origin CN

Tariff number 9608101000 EAN Code 5996425608332

### **Product specific details**

Pen type Ballpoint pen
Mechanism type Push action
Refill colour blue
Refill ball size 1 mm

# Packing details

Quantity1000 pcsGross weight7.2 kgNet weight6.5 kg

Export carton dimensions 43 x 31 x 18 cm

Cubage 0.02399 m3

Inner carton quantity 50 pcs

# **Printing info**