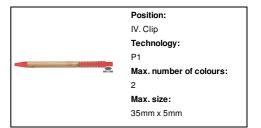

oak bamboo ballpoint pen



Bamboo ballpoint pen with ecological wheat straw plastic parts.

With blue refill.

# Other colours



#### **Product information**

Item number AP722054-05

Product name bamboo ballpoint pen

Description Bamboo ballpoint pen with ecological wheat straw plastic parts. With blue refill.

Colour(s) red

Size Ø10×140 mm

Material(s) Bamboo / Plastic (ABS)

Individual product weight 6.5 g
Country of origin CN

Tariff number 9608101000 EAN Code 5996425608332

### **Product specific details**

Pen type Ballpoint pen
Mechanism type Push action
Refill colour blue
Refill ball size 1 mm

# Packing details

Quantity1000 pcsGross weight7.2 kgNet weight6.5 kg

Export carton dimensions 43 x 31 x 18 cm

Cubage 0.02399 m3

Inner carton quantity 50 pcs

# **Printing info**