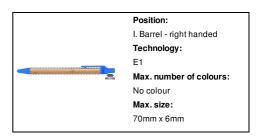

allpoint pen



Bamboo ballpoint pen with ecological wheat straw plastic parts. With blue refill.

### Other colours



### **Product information**

Item number AP722054-06

Product name bamboo ballpoint pen

Description Bamboo ballpoint pen with ecological wheat straw plastic parts. With blue refill.

Colour(s) blue

Size Ø10×140 mm

Material(s) Bamboo / Plastic (ABS)

Individual product weight 6.5 g
Country of origin CN

Tariff number 9608101000 EAN Code 5996425608349

## **Product specific details**

Pen type Ballpoint pen
Mechanism type Push action
Refill colour blue
Refill ball size 1 mm

# Packing details

Quantity1000 pcsGross weight7.2 kgNet weight6.5 kg

Export carton dimensions 43 x 31 x 18 cm

Cubage 0.02399 m3

Inner carton quantity 50 pcs

# **Printing info**