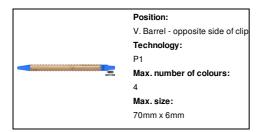

## Roak bamboo ballpoint pen



Bamboo ballpoint pen with ecological wheat straw plastic parts. With blue refill.

### Other colours



### **Product information**

Item number AP722054-06

Product name bamboo ballpoint pen

Description Bamboo ballpoint pen with ecological wheat straw plastic parts. With blue refill.

Colour(s) blue

Size Ø10×140 mm

Material(s) Bamboo / Plastic (ABS)

Individual product weight 6.5 g
Country of origin CN

Tariff number 9608101000 EAN Code 5996425608349

## **Product specific details**

Pen type Ballpoint pen
Mechanism type Push action
Refill colour blue
Refill ball size 1 mm

# Packing details

Quantity1000 pcsGross weight7.2 kgNet weight6.5 kg

Export carton dimensions 43 x 31 x 18 cm

Cubage 0.02399 m3

Inner carton quantity 50 pcs

# **Printing info**