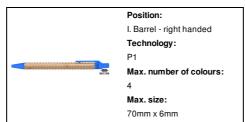

ballpoint pen



Bamboo ballpoint pen with ecological wheat straw plastic parts. With blue refill.

### Other colours



### **Product information**

Item number AP722054-06

Product name bamboo ballpoint pen

Description Bamboo ballpoint pen with ecological wheat straw plastic parts. With blue refill.

Colour(s) blue

Size Ø10×140 mm

Material(s) Bamboo / Plastic (ABS)

Individual product weight 6.5 g
Country of origin CN

Tariff number 9608101000 EAN Code 5996425608349

## **Product specific details**

Pen type Ballpoint pen
Mechanism type Push action
Refill colour blue
Refill ball size 1 mm

# Packing details

Quantity1000 pcsGross weight7.2 kgNet weight6.5 kg

Export carton dimensions 43 x 31 x 18 cm

Cubage 0.02399 m3

Inner carton quantity 50 pcs

# **Printing info**