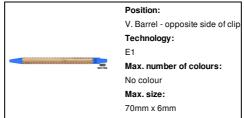

Roak bamboo ballpoint pen



Bamboo ballpoint pen with ecological wheat straw plastic parts. With blue refill.

### Other colours



### **Product information**

Item number AP722054-06

Product name bamboo ballpoint pen

Description Bamboo ballpoint pen with ecological wheat straw plastic parts. With blue refill.

Colour(s) blue

Size Ø10×140 mm

Material(s) Bamboo / Plastic (ABS)

Individual product weight 6.5 g
Country of origin CN

Tariff number 9608101000 EAN Code 5996425608349

## **Product specific details**

Pen type Ballpoint pen
Mechanism type Push action
Refill colour blue
Refill ball size 1 mm

# Packing details

Quantity1000 pcsGross weight7.2 kgNet weight6.5 kg

Export carton dimensions 43 x 31 x 18 cm

Cubage 0.02399 m3

Inner carton quantity 50 pcs

# **Printing info**