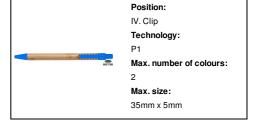

oak bamboo ballpoint pen



Bamboo ballpoint pen with ecological wheat straw plastic parts. With blue refill.

### Other colours



### **Product information**

Item number AP722054-06

Product name bamboo ballpoint pen

Description Bamboo ballpoint pen with ecological wheat straw plastic parts. With blue refill.

Colour(s) blue

Size Ø10×140 mm

Material(s) Bamboo / Plastic (ABS)

Individual product weight 6.5 g
Country of origin CN

Tariff number 9608101000 EAN Code 5996425608349

## **Product specific details**

Pen type Ballpoint pen
Mechanism type Push action
Refill colour blue
Refill ball size 1 mm

# Packing details

Quantity1000 pcsGross weight7.2 kgNet weight6.5 kg

Export carton dimensions 43 x 31 x 18 cm

Cubage 0.02399 m3

Inner carton quantity 50 pcs

# **Printing info**