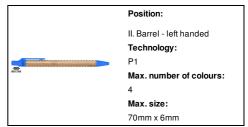

mboo ballpoint pen



Bamboo ballpoint pen with ecological wheat straw plastic parts. With blue refill.

### Other colours



### **Product information**

Item number AP722054-06

Product name bamboo ballpoint pen

Description Bamboo ballpoint pen with ecological wheat straw plastic parts. With blue refill.

Colour(s) blue

Size Ø10×140 mm

Material(s) Bamboo / Plastic (ABS)

Individual product weight 6.5 g
Country of origin CN

Tariff number 9608101000 EAN Code 5996425608349

## **Product specific details**

Pen type Ballpoint pen
Mechanism type Push action
Refill colour blue
Refill ball size 1 mm

# Packing details

Quantity1000 pcsGross weight7.2 kgNet weight6.5 kg

Export carton dimensions 43 x 31 x 18 cm

Cubage 0.02399 m3

Inner carton quantity 50 pcs

# **Printing info**