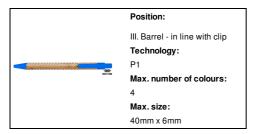

k bamboo ballpoint pen



Bamboo ballpoint pen with ecological wheat straw plastic parts. With blue refill.

### Other colours



### **Product information**

Item number AP722054-06

Product name bamboo ballpoint pen

Description Bamboo ballpoint pen with ecological wheat straw plastic parts. With blue refill.

Colour(s) blue

Size Ø10×140 mm

Material(s) Bamboo / Plastic (ABS)

Individual product weight 6.5 g
Country of origin CN

Tariff number 9608101000 EAN Code 5996425608349

## **Product specific details**

Pen type Ballpoint pen
Mechanism type Push action
Refill colour blue
Refill ball size 1 mm

# Packing details

Quantity1000 pcsGross weight7.2 kgNet weight6.5 kg

Export carton dimensions 43 x 31 x 18 cm

Cubage 0.02399 m3

Inner carton quantity 50 pcs

# **Printing info**