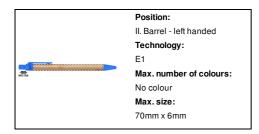

oo ballpoint pen



Bamboo ballpoint pen with ecological wheat straw plastic parts. With blue refill.

### Other colours



### **Product information**

Item number AP722054-06

Product name bamboo ballpoint pen

Description Bamboo ballpoint pen with ecological wheat straw plastic parts. With blue refill.

Colour(s) blue

Size Ø10×140 mm

Material(s) Bamboo / Plastic (ABS)

Individual product weight 6.5 g
Country of origin CN

Tariff number 9608101000 EAN Code 5996425608349

## **Product specific details**

Pen type Ballpoint pen
Mechanism type Push action
Refill colour blue
Refill ball size 1 mm

# Packing details

Quantity1000 pcsGross weight7.2 kgNet weight6.5 kg

Export carton dimensions 43 x 31 x 18 cm

Cubage 0.02399 m3

Inner carton quantity 50 pcs

# **Printing info**