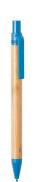

## Roak bamboo ballpoint pen

Bamboo ballpoint pen with ecological wheat straw plastic parts. With blue refill.

### **Product information**

Item number AP722054-06

Product name bamboo ballpoint pen

Description Bamboo ballpoint pen with ecological wheat straw plastic parts. With blue refill.

Colour(s) blue

Size Ø10×140 mm