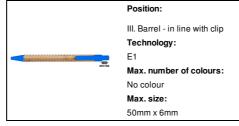

bamboo ballpoint pen



Bamboo ballpoint pen with ecological wheat straw plastic parts. With blue refill.

### Other colours



### **Product information**

Item number AP722054-06

Product name bamboo ballpoint pen

Description Bamboo ballpoint pen with ecological wheat straw plastic parts. With blue refill.

Colour(s) blue

Size Ø10×140 mm

Material(s) Bamboo / Plastic (ABS)

Individual product weight 6.5 g
Country of origin CN

Tariff number 9608101000 EAN Code 5996425608349

## **Product specific details**

Pen type Ballpoint pen
Mechanism type Push action
Refill colour blue
Refill ball size 1 mm

# Packing details

Quantity1000 pcsGross weight7.2 kgNet weight6.5 kg

Export carton dimensions 43 x 31 x 18 cm

Cubage 0.02399 m3

Inner carton quantity 50 pcs

# **Printing info**