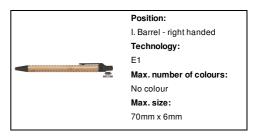

## **Printing info**

Position:

Max. size:

Position:

Technology:

III. Barrel - in line with clip

Max. number of colours: