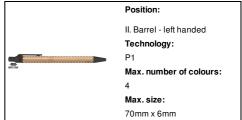

## **Printing info**

Position:

Max. size:

Position:

Technology:

III. Barrel - in line with clip

Max. number of colours: