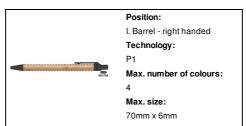

## **Printing info**

Position:

Max. size:

Position:

Technology:

III. Barrel - in line with clip

Max. number of colours: