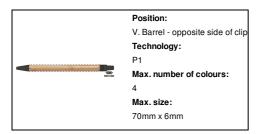

## **Printing info**

Position:

Max. size:

Position:

Technology:

III. Barrel - in line with clip

Max. number of colours: