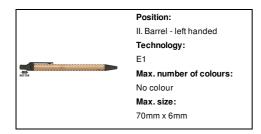

## **Printing info**

Position:

Max. size:

Position:

Technology:

III. Barrel - in line with clip

Max. number of colours: