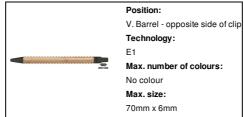

## **Printing info**

Position:

Max. size:

Position:

Technology:

III. Barrel - in line with clip

Max. number of colours: