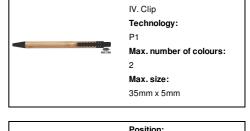

## **Printing info**

Position:

Max. size:

Position:

Technology:

III. Barrel - in line with clip

Max. number of colours: