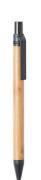

### Roak bamboo ballpoint pen

Bamboo ballpoint pen with ecological wheat straw plastic parts.

With blue refill.

#### **Product information**

Item number AP722054-10

Product name bamboo ballpoint pen

Description Bamboo ballpoint pen with ecological wheat straw plastic parts. With blue refill.

Colour(s) black

Size Ø10×140 mm