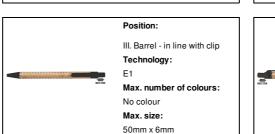

## **Printing info**

Position:

Max. size:

Position:

Technology:

III. Barrel - in line with clip

Max. number of colours: