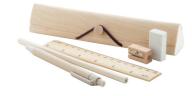

## Palermo stationery set

5 pc wooden stationery set in wooden pen case. Including recycled paper ballpoint pen (with blue refill), lead pencil (HB, unsharpened), 15 cm ruler, sharpener and eraser.

## **Product information**

| Item number               | AP722055                                                                                                                                                                    |  |
|---------------------------|-----------------------------------------------------------------------------------------------------------------------------------------------------------------------------|--|
| Product name              | stationery set                                                                                                                                                              |  |
| Description               | 5 pc wooden stationery set in wooden pen case. Including recycled paper ballpoint pen (with blue refill), lead pencil (HB, unsharpened), 15 cm ruler, sharpener and eraser. |  |
| Colour(s)                 | natural                                                                                                                                                                     |  |
| Size                      | 200×37×44 mm                                                                                                                                                                |  |
| Material(s)               | Wood                                                                                                                                                                        |  |
| Individual product weight | 44 g                                                                                                                                                                        |  |
| Country of origin         | CN                                                                                                                                                                          |  |
| Tariff number             | 9609109000                                                                                                                                                                  |  |
| EAN Code                  | 5996425608370                                                                                                                                                               |  |
| Product specific details  |                                                                                                                                                                             |  |
| Pen type                  | Ballpoint pen                                                                                                                                                               |  |
| Mechanism type            | Push action                                                                                                                                                                 |  |
| Refill colour             | blue                                                                                                                                                                        |  |
| Sharpened                 |                                                                                                                                                                             |  |
| Packing details           |                                                                                                                                                                             |  |
| Quantity                  | 200 pcs                                                                                                                                                                     |  |
| Gross weight              | 14 kg                                                                                                                                                                       |  |
| Net weight                | 8.8 kg                                                                                                                                                                      |  |
| Export carton dimensions  | 41 x 44 x 43 cm                                                                                                                                                             |  |
| Cubage                    | 0.07757 m3                                                                                                                                                                  |  |
| Inner carton quantity     | 10 pcs                                                                                                                                                                      |  |
| Printing info             |                                                                                                                                                                             |  |