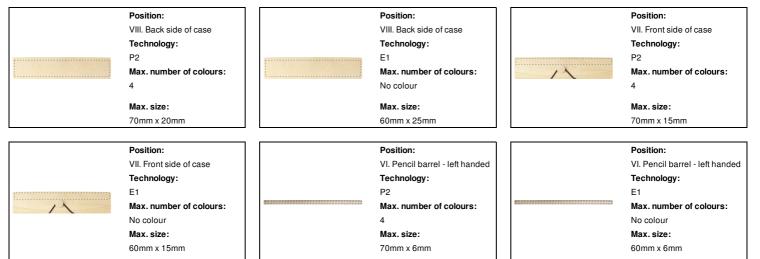

| Position:                       | Position:                       | Position:                |
|---------------------------------|---------------------------------|--------------------------|
| V. Pencil barrel - right handed | V. Pencil barrel - right handed | IV. Clip                 |
| Technology:                     | Technology:                     | Technology:              |
| P2                              | E1                              | P2                       |
| Max. number of colours:         | Max. number of colours:         | Max. number of colours:  |
| 4                               | No colour                       | 2                        |
| Max.size:                       | Max. size:                      | Max. size:               |
| 70mm x 6mm                      | 60mm x 6mm                      | 35mm x 5mm               |
| Position:                       | Position:                       | Position:                |
|                                 |                                 | II. Barrel - left handed |
|                                 | III. Barrel - in line with clip |                          |
| Technology:<br>E1               | Technology:<br>P2               | Technology:<br>P2        |
|                                 |                                 |                          |
| Max. number of colours:         | Max. number of colours:         | Max. number of colours:  |
| No colour                       | 4                               | 4                        |
| Max. size:                      | Max. size:                      | Max. size:               |
| 35mm x 5mm                      | 40mm x 6mm                      | 70mm x 6mm               |
| Position:                       |                                 |                          |
| I. Barrel - right handed        |                                 |                          |
| Technology:                     |                                 |                          |
| P2                              |                                 |                          |
| Max. number of colours:         |                                 |                          |
| 4                               |                                 |                          |
| Marca 194                       |                                 |                          |
| Max. size:                      |                                 |                          |