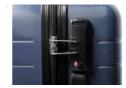

## Dacrux RPET trolley bag

RPET plastic trolley bag with 4 double wheels, telescopic handle and TSA combination lock. With RPET inner lining and elastic fastening straps. With distinctive RPET sign.

### **Product information**

AP722069-06A Item number Product name RPET trolley bag

RPET plastic trolley bag with 4 double wheels, telescopic handle and TSA combination Description

lock. With RPET inner lining and elastic fastening straps. With distinctive RPET sign.