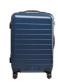

## Dacrux RPET trolley bag

RPET plastic trolley bag with 4 double wheels, telescopic handle and TSA combination lock. With RPET inner lining and elastic fastening straps. With distinctive RPET sign.

### **Product information**

AP722069-06A Item number Product name RPET trolley bag

RPET plastic trolley bag with 4 double wheels, telescopic handle and TSA combination Description

lock. With RPET inner lining and elastic fastening straps. With distinctive RPET sign.