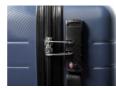

## Dacrux RPET trolley bag

RPET plastic trolley bag with 4 double wheels, telescopic handle and TSA combination lock. With RPET inner lining and elastic fastening straps. With distinctive RPET sign.

### **Product information**

AP722069-06A Item number Product name RPET trolley bag

RPET plastic trolley bag with 4 double wheels, telescopic handle and TSA combination Description

lock. With RPET inner lining and elastic fastening straps. With distinctive RPET sign.