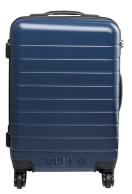

## Dacrux RPET trolley bag

RPET plastic trolley bag with 4 double wheels, telescopic handle and TSA combination lock. With RPET inner lining and elastic fastening straps. With distinctive RPET sign.

### **Product information**

AP722069-06A Item number Product name RPET trolley bag

RPET plastic trolley bag with 4 double wheels, telescopic handle and TSA combination Description

lock. With RPET inner lining and elastic fastening straps. With distinctive RPET sign.