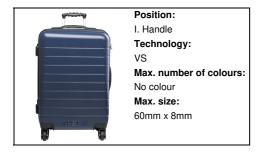

ls, telescopic handle and TSA combination lock. With RPET inner lining and elastic fastening straps. With distinctive RPET sign.







### Other colours



Colour(s)

Material(s)

Country of origin

**Packing details** 

Tariff number

**EAN Code** 

Size

### **Product information**

AP722069-06A Item number Product name RPET trolley bag

RPET plastic trolley bag with 4 double wheels, telescopic handle and TSA combination Description

lock. With RPET inner lining and elastic fastening straps. With distinctive RPET sign.

dark blue

355×530×230 mm Recycled PET

2750 g CN

4202125000 5996425608646

**Product specific details** 

Individual product weight

Quantity 1 pcs Gross weight 3.3 kg Net weight 2.75 kg

Export carton dimensions 39 x 23 x 56 cm Cubage 0.05178 m3

# **Printing info**