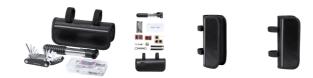

## Wein bicycle repair kit

Bicycle repair kit in practical bike frame bag. Including: 15 functions multi tool, hexagon wrench, mini pump and puncture repair kit (2 tyre levers, grater and 6 patches). 600D polyester.

## Other colours

| Product information       |                                                                                                                                                                                              |
|---------------------------|----------------------------------------------------------------------------------------------------------------------------------------------------------------------------------------------|
| Item number               | AP722150-10                                                                                                                                                                                  |
| Product name              | bicycle repair kit                                                                                                                                                                           |
| Description               | Bicycle repair kit in practical bike frame bag. Including: 15 functions multi tool, hexagon wrench, mini pump and puncture repair kit (2 tyre levers, grater and 6 patches). 600D polyester. |
| Colour(s)                 | black                                                                                                                                                                                        |
| Size                      | 220×65×100 mm                                                                                                                                                                                |
| Material(s)               | 600D polyester                                                                                                                                                                               |
| Individual product weight | 480 g                                                                                                                                                                                        |
| Country of origin         | CN                                                                                                                                                                                           |
| Tariff number             | 820600000                                                                                                                                                                                    |
| EAN Code                  | 5996425731603                                                                                                                                                                                |
| Product specific details  |                                                                                                                                                                                              |
| Bag load capacity         | 1 kg                                                                                                                                                                                         |
| Bag volume capacity       | 1.21                                                                                                                                                                                         |
| Packing details           |                                                                                                                                                                                              |
| Quantity                  | 25 pcs                                                                                                                                                                                       |
| Gross weight              | 13 kg                                                                                                                                                                                        |
| Net weight                | 12 kg                                                                                                                                                                                        |
| Export carton dimensions  | 48 x 61 x 15 cm                                                                                                                                                                              |
| Cubage                    | 0.04392 m3                                                                                                                                                                                   |
| Printing info             |                                                                                                                                                                                              |