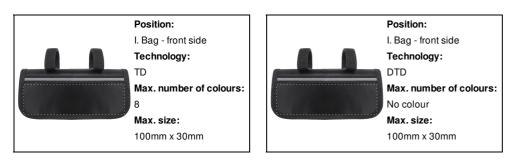

|
| Export carton dimensions  | 48 x 61 x 15 cm                                                                                                                                                                              |
| Cubage                    | 0.04392 m3                                                                                                                                                                                   |
| Printing info             |                                                                                                                                                                                              |

## Printing info