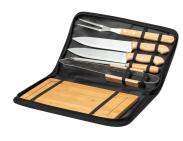

## Craxton BBQ set

6 pc wood and stainless steel BBQ and meat carving set in zipped bag. Including 2 knives, sharpening bar, clip, fork and cutting board.

### **Product information**

| ltem number               | AP722205                                                                                                                                |
|---------------------------|-----------------------------------------------------------------------------------------------------------------------------------------|
| Product name              | BBQ set                                                                                                                                 |
| Description               | 6 pc wood and stainless steel BBQ and meat carving set in zipped bag. Including 2 knives, sharpening bar, clip, fork and cutting board. |
| Colour(s)                 | natural                                                                                                                                 |
| Size                      | 368×240×40 mm                                                                                                                           |
| Material(s)               | Stainless steel / Wood / Bamboo                                                                                                         |
| Individual product weight | 1300 g                                                                                                                                  |
| Country of origin         | CN                                                                                                                                      |
| Tariff number             | 8215201000                                                                                                                              |
| EAN Code                  | 5996425730583                                                                                                                           |
| Product specific details  |                                                                                                                                         |