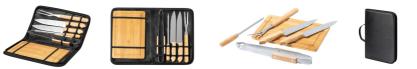

## Craxton BBQ set

6 pc wood and stainless steel BBQ and meat carving set in zipped bag. Including 2 knives, sharpening bar, clip, fork and cutting board.

### **Product information**

| ltem number               | AP722205                                                                                                                                |
|---------------------------|-----------------------------------------------------------------------------------------------------------------------------------------|
| Product name              | BBQ set                                                                                                                                 |
| Description               | 6 pc wood and stainless steel BBQ and meat carving set in zipped bag. Including 2 knives, sharpening bar, clip, fork and cutting board. |
| Colour(s)                 | natural                                                                                                                                 |
| Size                      | 368×240×40 mm                                                                                                                           |
| Material(s)               | Stainless steel / Wood / Bamboo                                                                                                         |
| Individual product weight | 1300 g                                                                                                                                  |
| Country of origin         | CN                                                                                                                                      |
| Tariff number             | 8215201000                                                                                                                              |
| EAN Code                  | 5996425730583                                                                                                                           |
| Product specific details  |                                                                                                                                         |