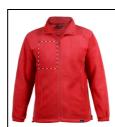

## Diston RPET fleece jacket

Zipped RPET polar fleece jacket with anti-pilling finish and 2 zipped pockets. 100% RPET polyester (280 g/m²) with distinctive RPET label.

Other colours

#### **Product information**

Item number AP722383-05 XXL Product name RPET fleece jacket

Zipped RPET polar fleece jacket with anti-pilling finish and 2 zipped pockets. 100% RPET polyester (280 Description

g/m²) with distinctive RPET label.

Colour(s)

Recycled PET polyester (280 g/m2) / Polar fleece Material(s)

616.67 g Individual product weight Country of origin CN

Tariff number 6202401019 **EAN Code** 5996425627852