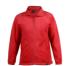

## Diston RPET fleece jacket

Zipped RPET polar fleece jacket with anti-pilling finish and 2 zipped pockets. 100% RPET polyester (280 g/m²) with distinctive RPET label.

Other colours

#### **Product information**

Item number AP722383-05 XXL Product name RPET fleece jacket

Zipped RPET polar fleece jacket with anti-pilling finish and 2 zipped pockets. 100% RPET polyester (280 Description

g/m²) with distinctive RPET label.

Colour(s)

Recycled PET polyester (280 g/m2) / Polar fleece Material(s)

616.67 g Individual product weight Country of origin CN

Tariff number 6202401019 **EAN Code** 5996425627852