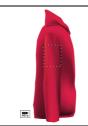

### **Printing info**

Position: V. Right sleeve Technology: TC

Max. number of colours:

Max. size: 100mm x 200mm

Position: V. Right sleeve Technology: DTC

Max. number of colours:

Max. size: 100mm x 200mm

Position: IV. Left sleeve Technology:

Max. number of colours: Max. size:

100mm x 200mm

Position: IV. Left sleeve Technology:

Max. number of colours:

No colour Max. size: 100mm x 200mm

Position: III. Right chest Technology: TC

Max. number of colours:

Max. size: 120mm x 120mm

Position: III. Right chest Technology: DTC Max. number of colours:

No colour Max. size: 120mm x 120mm

Position:
III. Right chest
Technology:
BR
Max. number of colours:
10
Max. size:
120mm x 120mm

II. Left chest
Technology:
TC
Max. number of colours:
8
Max. size:
120mm x 120mm

Position:

Position:
II. Left chest
Technology:
DTC
Max. number of colours:
No colour
Max. size:
120mm x 120mm

II. Left chest
Technology:
BR
Max. number of colours:
10
Max. size:
120mm x 120mm

Position:

Position:
I. Back side
Technology:
TC
Max. number of colours:
8
Max. size:
250mm x 200mm

Position:

I. Back side

Technology:

DTC

Max. number of colours:

No colour

Max. size:

250mm x 200mm

Position:

I. Back side
Technology:
BR
Max. number of colours:
10
Max. size:
200mm x 150mm