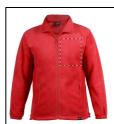

## Diston RPET fleece jacket

Zipped RPET polar fleece jacket with anti-pilling finish and 2 zipped pockets. 100% RPET polyester (280 g/m²) with distinctive RPET label.

Other colours

#### **Product information**

Item number AP722383-05 XXL Product name RPET fleece jacket

Zipped RPET polar fleece jacket with anti-pilling finish and 2 zipped pockets. 100% RPET polyester (280 Description

g/m²) with distinctive RPET label.

Colour(s)

Recycled PET polyester (280 g/m2) / Polar fleece Material(s)

616.67 g Individual product weight Country of origin CN

Tariff number 6202401019 **EAN Code** 5996425627852