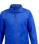

## Diston RPET fleece jacket

Zipped RPET polar fleece jacket with anti-pilling finish and 2 zipped pockets. 100% RPET polyester (280 g/m²) with distinctive RPET label.

Other colours

#### **Product information**

Item number AP722383-05 XXL Product name RPET fleece jacket

Zipped RPET polar fleece jacket with anti-pilling finish and 2 zipped pockets. 100% RPET polyester (280 Description

g/m²) with distinctive RPET label.

Colour(s)

Recycled PET polyester (280 g/m2) / Polar fleece Material(s)

616.67 g Individual product weight Country of origin CN

Tariff number 6202401019 **EAN Code** 5996425627852