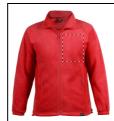

## Diston RPET fleece jacket

Zipped RPET polar fleece jacket with anti-pilling finish and 2 zipped pockets. 100% RPET polyester (280 g/m²) with distinctive RPET label.

Other colours

#### **Product information**

Item number AP722383-05 XXL Product name RPET fleece jacket

Zipped RPET polar fleece jacket with anti-pilling finish and 2 zipped pockets. 100% RPET polyester (280 Description

g/m²) with distinctive RPET label.

Colour(s)

Recycled PET polyester (280 g/m2) / Polar fleece Material(s)

616.67 g Individual product weight Country of origin CN

Tariff number 6202401019 **EAN Code** 5996425627852