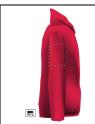

### **Printing info**

Position: V. Right sleeve Technology: TC

Max. number of colours:

Max. size: 100mm x 200mm

Position: V. Right sleeve Technology: DTC

Max. number of colours:

Max. size: 100mm x 200mm

Position: IV. Left sleeve Technology:

Max. number of colours: Max. size:

100mm x 200mm

Position: IV. Left sleeve Technology:

Max. number of colours:

No colour Max. size: 100mm x 200mm

Position: III. Right chest Technology: TC

Max. number of colours:

Max. size: 120mm x 120mm

Position: III. Right chest Technology: DTC Max. number of colours:

No colour Max. size: 120mm x 120mm

Position:
III. Right chest
Technology:
BR
Max. number of colours:
10
Max. size:
120mm x 120mm

II. Left chest
Technology:
TC
Max. number of colours:
8
Max. size:
120mm x 120mm

Position:

Position:
II. Left chest
Technology:
DTC
Max. number of colours:
No colour
Max. size:
120mm x 120mm

II. Left chest
Technology:
BR
Max. number of colours:
10
Max. size:
120mm x 120mm

Position:

Position:
I. Back side
Technology:
TC
Max. number of colours:
8
Max. size:
250mm x 200mm

Position:

I. Back side

Technology:

DTC

Max. number of colours:

No colour

Max. size:

250mm x 200mm

Position:

I. Back side
Technology:
BR
Max. number of colours:
10
Max. size:
200mm x 150mm