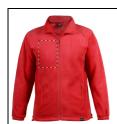

## Diston RPET fleece jacket

Zipped RPET polar fleece jacket with anti-pilling finish and 2 zipped pockets. 100% RPET polyester (280 g/m²) with distinctive RPET label.

Other colours

#### **Product information**

Item number AP722383-05 XXL Product name RPET fleece jacket

Zipped RPET polar fleece jacket with anti-pilling finish and 2 zipped pockets. 100% RPET polyester (280 Description

g/m²) with distinctive RPET label.

Colour(s)

Recycled PET polyester (280 g/m2) / Polar fleece Material(s)

616.67 g Individual product weight Country of origin CN

Tariff number 6202401019 **EAN Code** 5996425627852