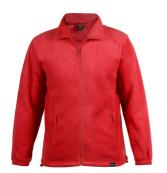

## Diston RPET fleece jacket

Zipped RPET polar fleece jacket with anti-pilling finish and 2 zipped pockets. 100% RPET polyester (280 g/m²) with distinctive RPET label.

Other colours

#### **Product information**

Item number AP722383-05 XXL Product name RPET fleece jacket

Zipped RPET polar fleece jacket with anti-pilling finish and 2 zipped pockets. 100% RPET polyester (280 Description

g/m²) with distinctive RPET label.

Colour(s)

Recycled PET polyester (280 g/m2) / Polar fleece Material(s)

616.67 g Individual product weight Country of origin CN

Tariff number 6202401019 **EAN Code** 5996425627852