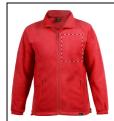

## Diston RPET fleece jacket

Zipped RPET polar fleece jacket with anti-pilling finish and 2 zipped pockets. 100% RPET polyester (280 g/m²) with distinctive RPET label.

Other colours

#### **Product information**

Item number AP722383-05 XXL Product name RPET fleece jacket

Zipped RPET polar fleece jacket with anti-pilling finish and 2 zipped pockets. 100% RPET polyester (280 Description

g/m²) with distinctive RPET label.

Colour(s)

Recycled PET polyester (280 g/m2) / Polar fleece Material(s)

616.67 g Individual product weight Country of origin CN

Tariff number 6202401019 **EAN Code** 5996425627852