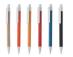

Ecolour ballpoint pen

Recycled paper ballpoint pen with white plastic parts. With blue refill.

## Other colours

**Product information** 

| ltem number               | AP731650-07                                                              |
|---------------------------|--------------------------------------------------------------------------|
| Product name              | ballpoint pen                                                            |
| Description               | Recycled paper ballpoint pen with white plastic parts. With blue refill. |
| Colour(s)                 | green / white                                                            |
| Size                      | ø10×138 mm                                                               |
| Material(s)               | Recycled paper                                                           |
| Individual product weight | 6 g                                                                      |
| Country of origin         | CN                                                                       |
| Tariff number             | 9608101000                                                               |
| EAN Code                  | 5996425107156                                                            |
| Product specific details  |                                                                          |
| Pen type                  | Ballpoint pen                                                            |
| Refill colour             | blue                                                                     |
| Refill ball size          | 1 mm                                                                     |
| Packing details           |                                                                          |
| Quantity                  | 1000 pcs                                                                 |
| Gross weight              | 7 kg                                                                     |
| Net weight                | 6 kg                                                                     |
| Export carton dimensions  | 38 x 31 x 20 cm                                                          |
| Cubage                    | 0.02415 m3                                                               |
| Inner carton quantity     | 50 pcs                                                                   |
| Printing info             |                                                                          |