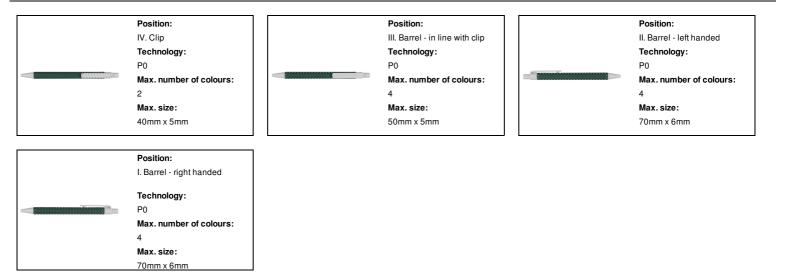

## Other colours

**Product information** 

| ltem number               | AP731650-07                                                              |
|---------------------------|--------------------------------------------------------------------------|
| Product name              | ballpoint pen                                                            |
| Description               | Recycled paper ballpoint pen with white plastic parts. With blue refill. |
| Colour(s)                 | green / white                                                            |
| Size                      | ø10×138 mm                                                               |
| Material(s)               | Recycled paper                                                           |
| Individual product weight | 6 g                                                                      |
| Country of origin         | CN                                                                       |
| Tariff number             | 9608101000                                                               |
| EAN Code                  | 5996425107156                                                            |
| Product specific details  |                                                                          |
| Pen type                  | Ballpoint pen                                                            |
| Refill colour             | blue                                                                     |
| Refill ball size          | 1 mm                                                                     |
| Packing details           |                                                                          |
| Quantity                  | 1000 pcs                                                                 |
| Gross weight              | 7 kg                                                                     |
| Net weight                | 6 kg                                                                     |
| Export carton dimensions  | 38 x 31 x 20 cm                                                          |
| Cubage                    | 0.02415 m3                                                               |
| Inner carton quantity     | 50 pcs                                                                   |
| Printing info             |                                                                          |