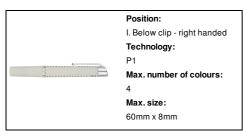

# AP731242-01

# **Doctor** flashlight



Pen shaped doctor flashlight. Delivered with button cell batteries.



## Other colours



### **Product information**

Item numberAP731242-01Product nameflashlight

Description Pen shaped doctor flashlight. Delivered with button cell batteries.

Colour(s) white
Size Ø14×125 mm
Material(s) Plastic
Individual product weight 16 g
Country of origin CN

Tariff number 8513100000 EAN Code 5996425254829

# **Product specific details**

Battery included 1

Quantity and type of batteries Button cell battery

# Packing details

Quantity1000 pcsGross weight17 kgNet weight16 kg

Export carton dimensions  $58 \times 31 \times 26 \text{ cm}$  Cubage 0.04675 m3 Inner carton quantity 50 pcs

# **Printing info**