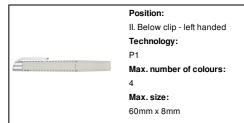

# AP731242-01

# **Doctor** flashlight



Pen shaped doctor flashlight. Delivered with button cell batteries.



## Other colours



### **Product information**

Item numberAP731242-01Product nameflashlight

Description Pen shaped doctor flashlight. Delivered with button cell batteries.

Colour(s) white
Size Ø14×125 mm
Material(s) Plastic
Individual product weight 16 g
Country of origin CN

Tariff number 8513100000 EAN Code 5996425254829

# **Product specific details**

Battery included 1

Quantity and type of batteries Button cell battery

# Packing details

Quantity1000 pcsGross weight17 kgNet weight16 kg

Export carton dimensions  $58 \times 31 \times 26 \text{ cm}$  Cubage 0.04675 m3 Inner carton quantity 50 pcs

# **Printing info**