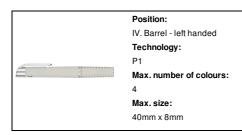

# AP731242-01

# **Doctor** flashlight



Pen shaped doctor flashlight. Delivered with button cell batteries.



## Other colours



### **Product information**

Item numberAP731242-01Product nameflashlight

Description Pen shaped doctor flashlight. Delivered with button cell batteries.

Colour(s) white
Size Ø14×125 mm
Material(s) Plastic
Individual product weight 16 g
Country of origin CN

Tariff number 8513100000 EAN Code 5996425254829

# **Product specific details**

Battery included 1

Quantity and type of batteries Button cell battery

# Packing details

Quantity1000 pcsGross weight17 kgNet weight16 kg

Export carton dimensions  $58 \times 31 \times 26 \text{ cm}$  Cubage 0.04675 m3 Inner carton quantity 50 pcs

# **Printing info**