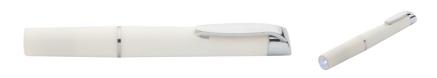

# **Doctor** flashlight

Pen shaped doctor flashlight. Delivered with button cell batteries.

### **Product information**

Item numberAP731242-01Product nameflashlight

Description Pen shaped doctor flashlight. Delivered with button cell batteries.

Colour(s) white
Size Ø14×125 mm
Material(s) Plastic
Individual product weight 16 g
Country of origin CN