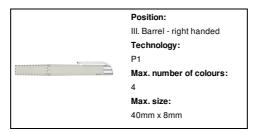

# AP731242-01

# **Doctor** flashlight



Pen shaped doctor flashlight. Delivered with button cell batteries.



## Other colours



### **Product information**

Item numberAP731242-01Product nameflashlight

Description Pen shaped doctor flashlight. Delivered with button cell batteries.

Colour(s) white
Size Ø14×125 mm
Material(s) Plastic
Individual product weight 16 g
Country of origin CN

Tariff number 8513100000 EAN Code 5996425254829

# **Product specific details**

Battery included 1

Quantity and type of batteries Button cell battery

# Packing details

Quantity1000 pcsGross weight17 kgNet weight16 kg

Export carton dimensions  $58 \times 31 \times 26 \text{ cm}$  Cubage 0.04675 m3 Inner carton quantity 50 pcs

# **Printing info**