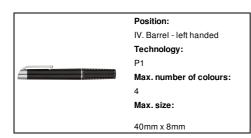

# AP731242-10

# **Doctor** flashlight



Pen shaped doctor flashlight. Delivered with button cell batteries.





### Other colours



#### **Product information**

Item numberAP731242-10Product nameflashlight

Description Pen shaped doctor flashlight. Delivered with button cell batteries.

Colour(s) black
Size ø14×125 mm
Material(s) Plastic
Individual product weight 9 g
Country of origin CN

Tariff number 8513100000 EAN Code 5996425254836

# Product specific details

Pen type Ballpoint pen

Refill colour blue Battery included 1

Quantity and type of batteries Button cell battery

# **Packing details**

Quantity1000 pcsGross weight10 kgNet weight9 kg

Export carton dimensions  $45 \times 31 \times 19 \text{ cm}$  Cubage 0.02651 m3 Inner carton quantity 50 pcs

# **Printing info**