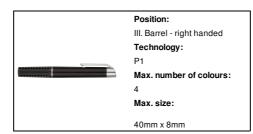

# AP731242-10

# **Doctor** flashlight



Pen shaped doctor flashlight. Delivered with button cell batteries.





### Other colours



#### **Product information**

Item numberAP731242-10Product nameflashlight

Description Pen shaped doctor flashlight. Delivered with button cell batteries.

Colour(s) black
Size ø14×125 mm
Material(s) Plastic
Individual product weight 9 g
Country of origin CN

Tariff number 8513100000 EAN Code 5996425254836

# Product specific details

Pen type Ballpoint pen

Refill colour blue Battery included 1

Quantity and type of batteries Button cell battery

# **Packing details**

Quantity1000 pcsGross weight10 kgNet weight9 kg

Export carton dimensions  $45 \times 31 \times 19 \text{ cm}$  Cubage 0.02651 m3 Inner carton quantity 50 pcs

# **Printing info**