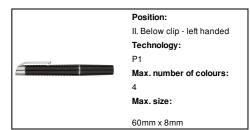

# AP731242-10

# **Doctor** flashlight



Pen shaped doctor flashlight. Delivered with button cell batteries.





### Other colours



#### **Product information**

Item numberAP731242-10Product nameflashlight

Description Pen shaped doctor flashlight. Delivered with button cell batteries.

Colour(s) black
Size ø14×125 mm
Material(s) Plastic
Individual product weight 9 g
Country of origin CN

Tariff number 8513100000 EAN Code 5996425254836

# Product specific details

Pen type Ballpoint pen

Refill colour blue Battery included 1

Quantity and type of batteries Button cell battery

# **Packing details**

Quantity1000 pcsGross weight10 kgNet weight9 kg

Export carton dimensions  $45 \times 31 \times 19 \text{ cm}$  Cubage 0.02651 m3 Inner carton quantity 50 pcs

# **Printing info**