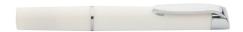

# AP731242-10

# **Doctor** flashlight



Pen shaped doctor flashlight. Delivered with button cell batteries.





### Other colours



#### **Product information**

Item numberAP731242-10Product nameflashlight

Description Pen shaped doctor flashlight. Delivered with button cell batteries.

Colour(s) black
Size ø14×125 mm
Material(s) Plastic
Individual product weight 9 g
Country of origin CN

Tariff number 8513100000 EAN Code 5996425254836

# Product specific details

Pen type Ballpoint pen

Refill colour blue Battery included 1

Quantity and type of batteries Button cell battery

# **Packing details**

Quantity1000 pcsGross weight10 kgNet weight9 kg

Export carton dimensions  $45 \times 31 \times 19 \text{ cm}$  Cubage 0.02651 m3 Inner carton quantity 50 pcs

# **Printing info**