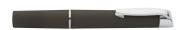

# **Doctor** flashlight

Pen shaped doctor flashlight. Delivered with button cell batteries.

#### **Product information**

Item numberAP731242-10Product nameflashlight

Description Pen shaped doctor flashlight. Delivered with button cell batteries.

Colour(s) black
Size ø14×125 mm
Material(s) Plastic
Individual product weight 9 g
Country of origin CN