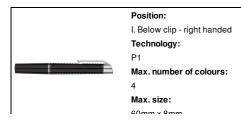

# AP731242-10

# **Doctor** flashlight



Pen shaped doctor flashlight. Delivered with button cell batteries.





### Other colours



#### **Product information**

Item numberAP731242-10Product nameflashlight

Description Pen shaped doctor flashlight. Delivered with button cell batteries.

Colour(s) black
Size ø14×125 mm
Material(s) Plastic
Individual product weight 9 g
Country of origin CN

Tariff number 8513100000 EAN Code 5996425254836

# Product specific details

Pen type Ballpoint pen

Refill colour blue Battery included 1

Quantity and type of batteries Button cell battery

# **Packing details**

Quantity1000 pcsGross weight10 kgNet weight9 kg

Export carton dimensions  $45 \times 31 \times 19 \text{ cm}$  Cubage 0.02651 m3 Inner carton quantity 50 pcs

# **Printing info**