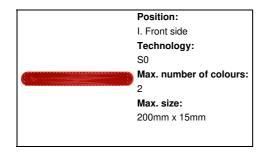

|
| EAN Code                  | 5996425255260                                                                                                     |
| Product specific details  |                                                                                                                   |

### **Packing details**

| Quantity                 | 1000 pcs        |
|--------------------------|-----------------|
| Gross weight             | 11.3 kg         |
| Net weight               | 10.3 kg         |
| Export carton dimensions | 35 x 26 x 28 cm |
| Cubage                   | 0.02594 m3      |
| Inner carton quantity    | 50 pcs          |
| Duinting info            |                 |

# Printing info