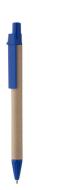

# Compo ballpoint pen

Ballpoint pen made of recycled paper and plastic. With black refill.

#### **Product information**

Item numberAP731271-06Product nameballpoint pen

Description

Ballpoint pen made of recycled paper and plastic. With black

refill.

Colour(s) natural / blue Size ø10×140 mm

Material(s) Recycled paper (250 g/m2)