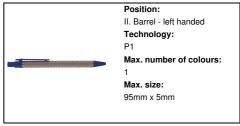

# AP731271-06

# Compo ballpoint pen



Ballpoint pen made of recycled paper and plastic. With black refill.

#### Other colours



#### **Product information**

Item numberAP731271-06Product nameballpoint pen

Description

Ballpoint pen made of recycled paper and plastic. With black

refill.

Colour(s) natural / blue Size ø10×140 mm

Material(s) Recycled paper (250 g/m2)

Individual product weight 5 g
Country of origin CN

 Tariff number
 9608101000

 EAN Code
 5996425255598

### Product specific details

Pen typeBallpoint penRefill colourblackRefill ball size1 mm

# Packing details

Quantity 1000 pcs
Gross weight 7 kg
Net weight 5 kg

# **Printing info**