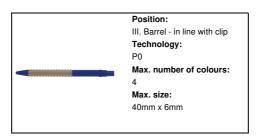

# AP731271-06

# Compo ballpoint pen



Ballpoint pen made of recycled paper and plastic. With black refill.

#### Other colours



#### **Product information**

Item numberAP731271-06Product nameballpoint pen

Description

Ballpoint pen made of recycled paper and plastic. With black

refill.

Colour(s) natural / blue Size ø10×140 mm

Material(s) Recycled paper (250 g/m2)

Individual product weight 5 g
Country of origin CN

 Tariff number
 9608101000

 EAN Code
 5996425255598

### Product specific details

Pen typeBallpoint penRefill colourblackRefill ball size1 mm

# Packing details

Quantity 1000 pcs
Gross weight 7 kg
Net weight 5 kg

# **Printing info**