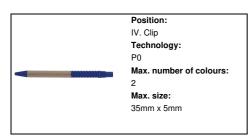

# AP731271-06

# Compo ballpoint pen



Ballpoint pen made of recycled paper and plastic. With black refill.

#### Other colours



#### **Product information**

Item numberAP731271-06Product nameballpoint pen

Description

Ballpoint pen made of recycled paper and plastic. With black

refill.

Colour(s) natural / blue Size ø10×140 mm

Material(s) Recycled paper (250 g/m2)

Individual product weight 5 g
Country of origin CN

 Tariff number
 9608101000

 EAN Code
 5996425255598

### Product specific details

Pen typeBallpoint penRefill colourblackRefill ball size1 mm

# Packing details

Quantity 1000 pcs
Gross weight 7 kg
Net weight 5 kg

# **Printing info**