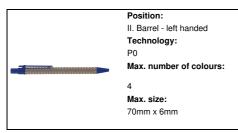

# AP731271-06

# Compo ballpoint pen



Ballpoint pen made of recycled paper and plastic. With black refill.

#### Other colours



#### **Product information**

Item numberAP731271-06Product nameballpoint pen

Description

Ballpoint pen made of recycled paper and plastic. With black

refill.

Colour(s) natural / blue Size ø10×140 mm

Material(s) Recycled paper (250 g/m2)

Individual product weight 5 g
Country of origin CN

 Tariff number
 9608101000

 EAN Code
 5996425255598

### Product specific details

Pen typeBallpoint penRefill colourblackRefill ball size1 mm

# Packing details

Quantity 1000 pcs
Gross weight 7 kg
Net weight 5 kg

# **Printing info**