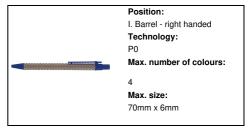

# AP731271-06

# Compo ballpoint pen



Ballpoint pen made of recycled paper and plastic. With black refill.

#### Other colours



#### **Product information**

Item numberAP731271-06Product nameballpoint pen

Description

Ballpoint pen made of recycled paper and plastic. With black

refill.

Colour(s) natural / blue Size ø10×140 mm

Material(s) Recycled paper (250 g/m2)

Individual product weight 5 g
Country of origin CN

 Tariff number
 9608101000

 EAN Code
 5996425255598

### Product specific details

Pen typeBallpoint penRefill colourblackRefill ball size1 mm

# Packing details

Quantity 1000 pcs
Gross weight 7 kg
Net weight 5 kg

# **Printing info**