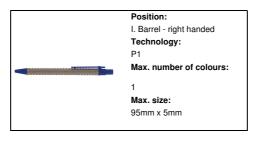

# AP731271-06

# Compo ballpoint pen



Ballpoint pen made of recycled paper and plastic. With black refill.

#### Other colours



#### **Product information**

Item numberAP731271-06Product nameballpoint pen

Description

Ballpoint pen made of recycled paper and plastic. With black

refill.

Colour(s) natural / blue Size ø10×140 mm

Material(s) Recycled paper (250 g/m2)

Individual product weight 5 g
Country of origin CN

 Tariff number
 9608101000

 EAN Code
 5996425255598

### Product specific details

Pen typeBallpoint penRefill colourblackRefill ball size1 mm

# Packing details

Quantity 1000 pcs
Gross weight 7 kg
Net weight 5 kg

# **Printing info**