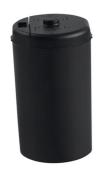

# Rettery battery recycle bin

Battery Recycle Bin, 2 Compartments: Large and Button Batteries.

#### **Product information**

Item numberAP731280-10Product namebattery recycle bin

Description Battery Recycle Bin, 2 Compartments: Large and Button Batteries.

Colour(s) black
Individual product weight 156.25 g
Country of origin CN