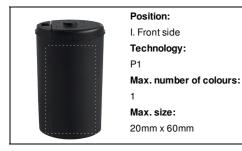

#### AP731280-10

# Rettery battery recycle bin

Battery Recycle Bin, 2 Compartments: Large and Button Batteries.





## Other colours

#### **Product information**

Item numberAP731280-10Product namebattery recycle bin

Description Battery Recycle Bin, 2 Compartments: Large and Button Batteries.

Colour(s) black
Individual product weight 156.25 g
Country of origin CN

Tariff number 3926100000 EAN Code 5996425255741

**Product specific details** 

## **Packing details**

Quantity48 pcsGross weight8.5 kgNet weight7.5 kg

Export carton dimensions 54 x 42 x 48 cm Cubage 0.10886 m3

# **Printing info**