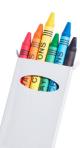

Tune 6 pc crayon set

Paper covered coloured crayons (6 pcs) in coloured paper box.