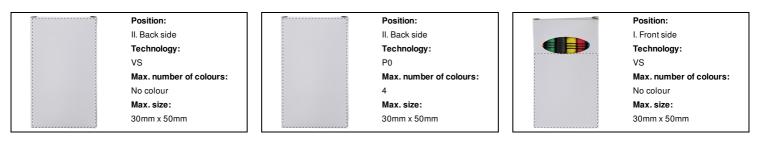

|
| Packing details           |                                                               |
| Quantity                  | 480 pcs                                                       |
| Gross weight              | 16 kg                                                         |
| Net weight                | 15 kg                                                         |
| Export carton dimensions  | 60 x 27 x 18 cm                                               |
| Cubage                    | 0.03053 m3                                                    |
| Inner carton quantity     | 50 pcs                                                        |
| Printing info             |                                                               |