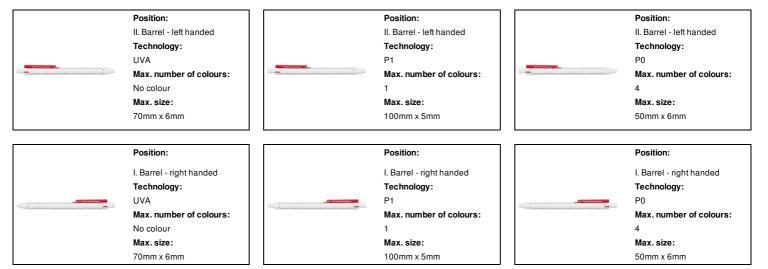

## **Product information**

| Item number               | AP732395-05                                                      |
|---------------------------|------------------------------------------------------------------|
| Product name              | RABS ballpoint pen                                               |
| Description               | Recycled ABS ballpoint pen with coloured clip. With blue refill. |
| Colour(s)                 | red                                                              |
| Size                      | ø10×140 mm                                                       |
| Material(s)               | Recycled ABS                                                     |
| Individual product weight | 7.5 g                                                            |
| Country of origin         | CN                                                               |
| Tariff number             | 9608101000                                                       |
| EAN Code                  | 5996425789970                                                    |
| Product specific details  |                                                                  |
| Pen type                  | Ballpoint pen                                                    |
| Mechanism type            | Push action                                                      |
| Refill colour             | blue                                                             |
| Refill type               | Normal refill                                                    |
| Packing details           |                                                                  |
| Quantity                  | 1000 pcs                                                         |
| Gross weight              | 8.5 kg                                                           |
| Net weight                | 7.5 kg                                                           |
| Export carton dimensions  | 43 x 18 x 31 cm                                                  |
| Cubage                    | 0.02399 m3                                                       |
| Inner carton quantity     | 1000 pcs                                                         |
| Printing info             |                                                                  |