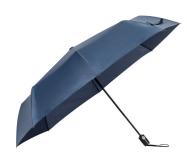

## Krastony RPET umbrella

Full automatic (open/close), windproof folding umbrella with 8 panels in matching colour pouch. With metal frame, glassfibre ribs and plastic handle. 190T RPET pongee. With distinctive RPET label.

## Other colours

| Item number               | AP733461-06A                                                                                                                                                                                                      |  |  |  |  |
|---------------------------|-------------------------------------------------------------------------------------------------------------------------------------------------------------------------------------------------------------------|--|--|--|--|
| Product name              | RPET umbrella                                                                                                                                                                                                     |  |  |  |  |
| Description               | Full automatic (open/close), windproof folding umbrella with 8 panels in matching colour pouch. With me<br>frame, glassfibre ribs and plastic handle. 190T RPET pongee. With distinctive RPET label.<br>dark blue |  |  |  |  |
| Colour(s)                 |                                                                                                                                                                                                                   |  |  |  |  |
| Size                      | ø1200 mm                                                                                                                                                                                                          |  |  |  |  |
| Material(s)               | 190T recycled PET pongee / Metal / Fiberglass                                                                                                                                                                     |  |  |  |  |
| Individual product weight | 480 g                                                                                                                                                                                                             |  |  |  |  |
| Country of origin         | CN                                                                                                                                                                                                                |  |  |  |  |
| Tariff number             | 6601910000                                                                                                                                                                                                        |  |  |  |  |
| EAN Code                  | 5996425820871                                                                                                                                                                                                     |  |  |  |  |
| Product specific details  |                                                                                                                                                                                                                   |  |  |  |  |
| Umbrella panels           | 8 panel                                                                                                                                                                                                           |  |  |  |  |
| Umbrella mechanism        | Automatic (open and close)                                                                                                                                                                                        |  |  |  |  |
| Umbrella - windproof      | 1                                                                                                                                                                                                                 |  |  |  |  |
| Label                     | With label                                                                                                                                                                                                        |  |  |  |  |
| Packing details           |                                                                                                                                                                                                                   |  |  |  |  |
| Quantity                  | 25 pcs                                                                                                                                                                                                            |  |  |  |  |
| Gross weight              | 13 kg                                                                                                                                                                                                             |  |  |  |  |
| Net weight                | 12 kg                                                                                                                                                                                                             |  |  |  |  |
| Export carton dimensions  | 36 x 25 x 25 cm                                                                                                                                                                                                   |  |  |  |  |
| Cubage                    | 0.0225 m3                                                                                                                                                                                                         |  |  |  |  |
| Printing info             |                                                                                                                                                                                                                   |  |  |  |  |
|                           |                                                                                                                                                                                                                   |  |  |  |  |