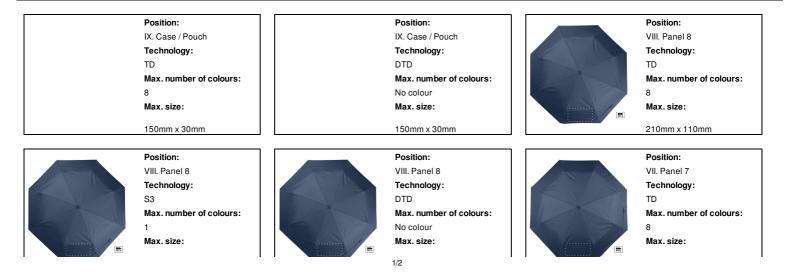

|                                              | 200mm x 100mm                                     |                | 210mm x 110mm                                   |                  | 210mm x 110mm                                        |
|----------------------------------------------|---------------------------------------------------|----------------|-------------------------------------------------|------------------|------------------------------------------------------|
|                                              | Position:                                         |                | Position:                                       | ]                | Position:                                            |
|                                              | VII. Panel 7                                      |                | VII. Panel 7                                    |                  | VI. Panel 6                                          |
|                                              | Technology:                                       |                | Technology:                                     |                  | Technology:                                          |
|                                              | S3                                                |                | DTD                                             |                  | TD                                                   |
|                                              | Max. number of colours:                           |                | Max. number of colours:<br>No colour            |                  | Max. number of colours:<br>8                         |
|                                              | Max. size:                                        |                | Max. size:                                      |                  | Max. size:                                           |
|                                              | 200mm x 100mm                                     |                | 210mm x 110mm                                   |                  | 210mm x 110mm                                        |
|                                              | 2001111 × 10011111                                |                |                                                 |                  |                                                      |
|                                              | Position:                                         |                | Position:                                       |                  | Position:                                            |
|                                              | VI. Panel 6                                       |                | VI. Panel 6                                     |                  | V. Panel 5                                           |
|                                              | Technology:                                       |                | Technology:                                     |                  | Technology:                                          |
|                                              | S3                                                |                | DTD                                             |                  | TD                                                   |
| 1 And                                        | Max. number of colours:                           | 1 Acall        | Max. number of colours:                         | 110 ASS          | Max. number of colours:                              |
|                                              | 1                                                 |                | No colour                                       |                  | 8                                                    |
|                                              | Max. size:                                        |                | Max. size:                                      |                  | Max. size:                                           |
|                                              | 200mm x 100mm                                     |                | 210mm x 110mm                                   |                  | 210mm x 110mm                                        |
|                                              | Position:                                         |                | Position:                                       |                  | Position:                                            |
|                                              | V. Panel 5                                        |                | V. Panel 5                                      |                  | IV. Panel 4                                          |
|                                              | Technology:                                       |                | Technology:                                     |                  | Technology:                                          |
|                                              | S3                                                |                | DTD                                             | Nelles 1         | TD                                                   |
| 1100 AND | Max. number of colours:                           | 1 million      | Max. number of colours:                         |                  | Max. number of colours:                              |
|                                              | 1                                                 |                | No colour                                       |                  | 8                                                    |
|                                              | Max.size:                                         |                | Max. size:                                      |                  | Max.size:                                            |
|                                              | 200mm x 100mm                                     |                | 210mm x 110mm                                   |                  | 210mm x 110mm                                        |
|                                              | Position:                                         |                | Position:                                       | ] [              | Position:                                            |
|                                              | IV. Panel 4                                       |                | IV. Panel 4                                     |                  | III. Panel 3                                         |
|                                              | Technology:                                       |                | Technology:                                     |                  | Technology:                                          |
| Kel 1 se                                     | S3                                                | Ne 1/20        | DTD                                             |                  | TD                                                   |
|                                              | Max. number of colours:                           | X              | Max. number of colours:                         |                  | Max. number of colours:                              |
|                                              | 1                                                 |                | No colour                                       |                  | 8                                                    |
|                                              | Max. size:                                        |                | Max. size:                                      |                  | Max.size:                                            |
|                                              | 200mm x 100mm                                     |                | 210mm x 110mm                                   |                  | 210mm x 110mm                                        |
|                                              | Position:                                         |                | Position:                                       | ]                | Position:                                            |
|                                              | III. Panel 3                                      |                | III. Panel 3                                    |                  | II. Panel 2                                          |
|                                              | Technology:                                       |                | Technology:                                     |                  | Technology:                                          |
| K                                            | S3                                                |                | DTD                                             | KI               | TD                                                   |
|                                              | Max. number of colours:                           |                | Max. number of colours:                         |                  | Max. number of colours:                              |
|                                              | 1                                                 |                | No colour                                       |                  | 8                                                    |
|                                              | Max. size:                                        |                | Max. size:                                      |                  | Max.size:                                            |
|                                              | 200mm x 100mm                                     |                | 210mm x 110mm                                   |                  | 210mm x 110mm                                        |
|                                              | Beeliter                                          |                | B Marc                                          | 1                | Desition                                             |
|                                              | Position:                                         |                | Position:                                       |                  | Position:                                            |
|                                              | II. Panel 2                                       |                | II. Panel 2                                     |                  | I. Panel 1 - with closure strap (panel<br>clockwise) |
| SKA/2                                        | Technology:<br>S3                                 | KA/2           | Technology:<br>DTD                              |                  | Technology:                                          |
|                                              | Max. number of colours:                           |                | Max. number of colours:                         | •                | TD                                                   |
|                                              | 1                                                 |                | No colour                                       |                  | Max. number of colours:                              |
|                                              | Max. size:                                        |                | Max. size:                                      |                  | 8                                                    |
|                                              | 200mm x 100mm                                     |                | 210mm x 110mm                                   |                  | <b>Max. size:</b><br>210mm x 110mm                   |
|                                              |                                                   |                |                                                 | -                |                                                      |
|                                              | Position:                                         |                | Position:                                       |                  |                                                      |
|                                              | I. Panel 1 - with closure strap (panel clockwise) |                | I. Panel 1 - with closure strap (<br>clockwise) | (panel numbering |                                                      |
|                                              | clockwise)<br>Technology:                         |                | clockwise)<br>Technology:                       |                  |                                                      |
| and for the                                  | S3                                                | and the second | DTD                                             |                  |                                                      |
|                                              | Max. number of colours:                           |                | Max. number of colours:                         |                  |                                                      |
| MARS IN                                      | 1                                                 |                | No colour                                       |                  |                                                      |
|                                              | Max. size:                                        |                | Max. size:                                      |                  |                                                      |
|                                              | 200mm x 100mm                                     |                | 210mm x 110mm                                   |                  |                                                      |
|                                              |                                                   |                |                                                 |                  |                                                      |