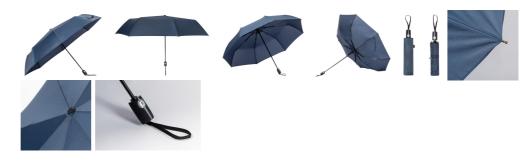

## Krastony RPET umbrella

Full automatic (open/close), windproof folding umbrella with 8 panels in matching colour pouch. With metal frame, glassfibre ribs and plastic handle. 190T RPET pongee. With distinctive RPET label.

## Other colours

| Item number               | AP733461-06A                                                                                                                                                                                                      |  |  |  |  |
|---------------------------|-------------------------------------------------------------------------------------------------------------------------------------------------------------------------------------------------------------------|--|--|--|--|
| Product name              | RPET umbrella                                                                                                                                                                                                     |  |  |  |  |
| Description               | Full automatic (open/close), windproof folding umbrella with 8 panels in matching colour pouch. With me<br>frame, glassfibre ribs and plastic handle. 190T RPET pongee. With distinctive RPET label.<br>dark blue |  |  |  |  |
| Colour(s)                 |                                                                                                                                                                                                                   |  |  |  |  |
| Size                      | ø1200 mm                                                                                                                                                                                                          |  |  |  |  |
| Material(s)               | 190T recycled PET pongee / Metal / Fiberglass                                                                                                                                                                     |  |  |  |  |
| Individual product weight | 480 g                                                                                                                                                                                                             |  |  |  |  |
| Country of origin         | CN                                                                                                                                                                                                                |  |  |  |  |
| Tariff number             | 6601910000                                                                                                                                                                                                        |  |  |  |  |
| EAN Code                  | 5996425820871                                                                                                                                                                                                     |  |  |  |  |
| Product specific details  |                                                                                                                                                                                                                   |  |  |  |  |
| Umbrella panels           | 8 panel                                                                                                                                                                                                           |  |  |  |  |
| Umbrella mechanism        | Automatic (open and close)                                                                                                                                                                                        |  |  |  |  |
| Umbrella - windproof      | 1                                                                                                                                                                                                                 |  |  |  |  |
| Label                     | With label                                                                                                                                                                                                        |  |  |  |  |
| Packing details           |                                                                                                                                                                                                                   |  |  |  |  |
| Quantity                  | 25 pcs                                                                                                                                                                                                            |  |  |  |  |
| Gross weight              | 13 kg                                                                                                                                                                                                             |  |  |  |  |
| Net weight                | 12 kg                                                                                                                                                                                                             |  |  |  |  |
| Export carton dimensions  | 36 x 25 x 25 cm                                                                                                                                                                                                   |  |  |  |  |
| Cubage                    | 0.0225 m3                                                                                                                                                                                                         |  |  |  |  |
| Printing info             |                                                                                                                                                                                                                   |  |  |  |  |
|                           |                                                                                                                                                                                                                   |  |  |  |  |