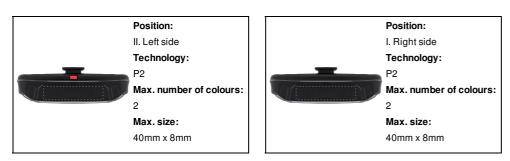

|
| Cubage                        | 0.01968 m3                                                                                                                                                                                                       |
| Inner carton quantity         | 100 pcs                                                                                                                                                                                                          |
| D · ·· · · /                  |                                                                                                                                                                                                                  |

## Printing info