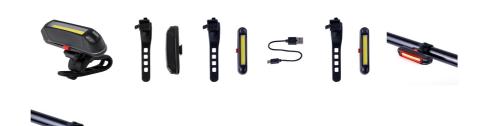

## Other colours

| Product information           |                                                                                                                                                                                                                  |
|-------------------------------|------------------------------------------------------------------------------------------------------------------------------------------------------------------------------------------------------------------|
| Item number                   | AP733551-10                                                                                                                                                                                                      |
| Product name                  | rechargeable bicycle light                                                                                                                                                                                       |
| Description                   | ABS plastic bicycle light with high power COB floodlight (white and red light), built-in USE rechargeable battery (500 mAh) and elastic strap. With fixed and flashing light modes. Including USB charger cable. |
| Colour(s)                     | black                                                                                                                                                                                                            |
| Size                          | 83×12×23 mm                                                                                                                                                                                                      |
| Material(s)                   | Plastic (ABS)                                                                                                                                                                                                    |
| Individual product weight     | 53 g                                                                                                                                                                                                             |
| Country of origin             | CN                                                                                                                                                                                                               |
| Tariff number                 | 8513100000                                                                                                                                                                                                       |
| EAN Code                      | 5996425822394                                                                                                                                                                                                    |
| Product specific details      |                                                                                                                                                                                                                  |
| Built-in rechargeable battery | 1                                                                                                                                                                                                                |
| Battery capacity              | 500 mAh                                                                                                                                                                                                          |
| USB cable included            | 1                                                                                                                                                                                                                |
| Packing details               |                                                                                                                                                                                                                  |
| Quantity                      | 200 pcs                                                                                                                                                                                                          |
| Gross weight                  | 11 kg                                                                                                                                                                                                            |
| Netweight                     | 10.6 kg                                                                                                                                                                                                          |
| Export carton dimensions      | 27 x 27 x 27 cm                                                                                                                                                                                                  |
| Cubage                        | 0.01968 m3                                                                                                                                                                                                       |
| Inner carton quantity         | 100 pcs                                                                                                                                                                                                          |
| D · ·· · · /                  |                                                                                                                                                                                                                  |