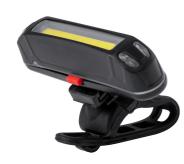

## Havu rechargeable bicycle light

ABS plastic bicycle light with high power COB floodlight (white and red light), built-in USB rechargeable battery (500 mAh) and elastic strap. With fixed and flashing light modes. Including USB charger cable.