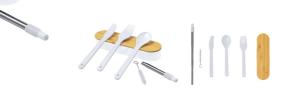

### Milner cutlery set

5 pc PP plastic cutlery set in bamboo lid box. Including: spoon, fork, knife, foldable stainless steel drinking straw and cleaning brush.

## Product information

| Item number               | AP733729-01                                                                                                                               |  |
|---------------------------|-------------------------------------------------------------------------------------------------------------------------------------------|--|
| Product name              | cutlery set                                                                                                                               |  |
| Description               | 5 pc PP plastic cutlery set in bamboo lid box. Including: spoon, fork, knife, foldable stainless steel drinking straw and cleaning brush. |  |
| Colour(s)                 | white                                                                                                                                     |  |
| Size                      | 45×165×27 mm                                                                                                                              |  |
| Material(s)               | Plastic (PP) / Bamboo / Stainless steel                                                                                                   |  |
| Individual product weight | 85 g                                                                                                                                      |  |
| Country of origin         | CN                                                                                                                                        |  |
| Tariff number             | 3924100090                                                                                                                                |  |
| EAN Code                  | 5996425825357                                                                                                                             |  |
| Product specific details  |                                                                                                                                           |  |