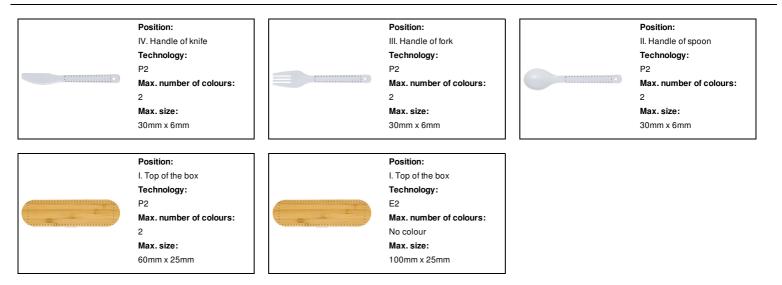

425825357                                                                                                                             |  |
| Product specific details  |                                                                                                                                           |  |

# Packing details

| Quantity                 | 100 200         |  |
|--------------------------|-----------------|--|
| Quantity                 | 100 pcs         |  |
| Gross weight             | 9.5 kg          |  |
| Net weight               | 8.5 kg          |  |
| Export carton dimensions | 40 x 38 x 30 cm |  |
| Cubage                   | 0.0456 m3       |  |
| Inner carton quantity    | 50 pcs          |  |
|                          |                 |  |

# Printing info