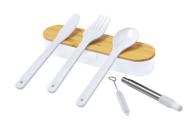

### Milner cutlery set

5 pc PP plastic cutlery set in bamboo lid box. Including: spoon, fork, knife, foldable stainless steel drinking straw and cleaning brush.

## Product information

| Item number               | AP733729-01                                                                                                                               |  |
|---------------------------|-------------------------------------------------------------------------------------------------------------------------------------------|--|
| Product name              | cutlery set                                                                                                                               |  |
| Description               | 5 pc PP plastic cutlery set in bamboo lid box. Including: spoon, fork, knife, foldable stainless steel drinking straw and cleaning brush. |  |
| Colour(s)                 | white                                                                                                                                     |  |
| Size                      | 45×165×27 mm                                                                                                                              |  |
| Material(s)               | Plastic (PP) / Bamboo / Stainless steel                                                                                                   |  |
| Individual product weight | 85 g                                                                                                                                      |  |
| Country of origin         | CN                                                                                                                                        |  |
| Tariff number             | 3924100090                                                                                                                                |  |
| EAN Code                  | 5996425825357                                                                                                                             |  |
| Product specific details  |                                                                                                                                           |  |