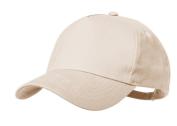

AP733932-00

Gleyre baseball cap

Organic cotton baseball cap with 5 panels and metal buckle closure.