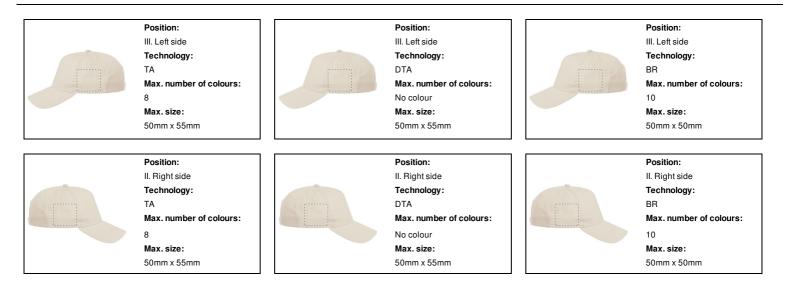

## Position: I. Front side Technology: TA

Max. number of colours:

Max. size: 120mm x 50mm

8

Position: I. Front side Technology: DTA Max. number of colours: No colour Max. size: 120mm x 50mm

Position: I. Front side Technology: BR Max. number of colours:

Max. size:

100mm x 50mm