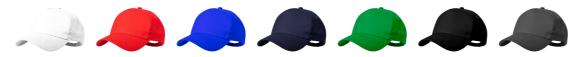

AP733932-00

Gleyre baseball cap

Organic cotton baseball cap with 5 panels and metal buckle closure.





## Other colours



## **Product information**

| AP733932-00                                                         |
|---------------------------------------------------------------------|
| baseball cap                                                        |
| Organic cotton baseball cap with 5 panels and metal buckle closure. |
| natural                                                             |
| Organic cotton / Metal                                              |
| 70 g                                                                |
| CN                                                                  |
| 6505003000                                                          |
| 5996425830801                                                       |
|