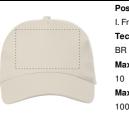

## Position: I. Front side Technology: TA

Max. number of colours:

Max. size: 120mm x 50mm

8

Position: I. Front side Technology: DTA Max. number of colours: No colour Max. size: 120mm x 50mm

Position: I. Front side Technology: BR Max. number of colours:

Max. size:

100mm x 50mm