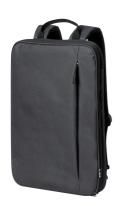

## AP733980-10

Weiter RPET extendable backpack

Extendable RPET backpack with zipped compartments, padded laptop (15") and tablet (10") compartment, padded back and shoulder straps. 300D RPET polyester with distinctive RPET label.

## **Product information**

| Item number               | AP733980-10                                                                                                                                                                            |
|---------------------------|----------------------------------------------------------------------------------------------------------------------------------------------------------------------------------------|
| Product name              | RPET extendable backpack                                                                                                                                                               |
| Description               | Extendable RPET backpack with zipped compartments, padded laptop (15") and tablet (10") compartment, padded back and shoulder straps. 300D RPET polyester with distinctive RPET label. |
| Colour(s)                 | black                                                                                                                                                                                  |
| Size                      | 315×420×160 mm                                                                                                                                                                         |
| Material(s)               | 300D Recycled PET polyester                                                                                                                                                            |
| Individual product weight | 400 g                                                                                                                                                                                  |
| Country of origin         | CN                                                                                                                                                                                     |
| Tariff number             | 4202929190                                                                                                                                                                             |
| EAN Code                  | 5996425831839                                                                                                                                                                          |
| Product specific details  |                                                                                                                                                                                        |
| Label                     | With label                                                                                                                                                                             |
| Packing details           |                                                                                                                                                                                        |
| Quantity                  | 20 pcs                                                                                                                                                                                 |
| Gross weight              | 9 kg                                                                                                                                                                                   |
| Net weight                | 8 kg                                                                                                                                                                                   |
| Export carton dimensions  | 33 x 40 x 43 cm                                                                                                                                                                        |
| Cubage                    | 0.05676 m3                                                                                                                                                                             |
| Printing info             |                                                                                                                                                                                        |