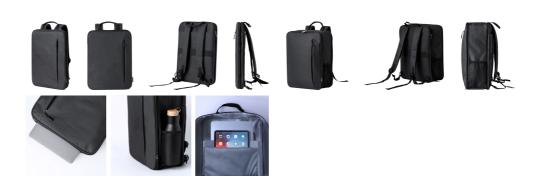

## AP733980-10

Weiter RPET extendable backpack

Extendable RPET backpack with zipped compartments, padded laptop (15") and tablet (10") compartment, padded back and shoulder straps. 300D RPET polyester with distinctive RPET label.

## **Product information**

| Item number               | AP733980-10                                                                                                                                                                            |
|---------------------------|----------------------------------------------------------------------------------------------------------------------------------------------------------------------------------------|
| Product name              | RPET extendable backpack                                                                                                                                                               |
| Description               | Extendable RPET backpack with zipped compartments, padded laptop (15") and tablet (10") compartment, padded back and shoulder straps. 300D RPET polyester with distinctive RPET label. |
| Colour(s)                 | black                                                                                                                                                                                  |
| Size                      | 315×420×160 mm                                                                                                                                                                         |
| Material(s)               | 300D Recycled PET polyester                                                                                                                                                            |
| Individual product weight | 400 g                                                                                                                                                                                  |
| Country of origin         | CN                                                                                                                                                                                     |
| Tariff number             | 4202929190                                                                                                                                                                             |
| EAN Code                  | 5996425831839                                                                                                                                                                          |
| Product specific details  |                                                                                                                                                                                        |
| Label                     | With label                                                                                                                                                                             |
| Packing details           |                                                                                                                                                                                        |
| Quantity                  | 20 pcs                                                                                                                                                                                 |
| Gross weight              | 9 kg                                                                                                                                                                                   |
| Net weight                | 8 kg                                                                                                                                                                                   |
| Export carton dimensions  | 33 x 40 x 43 cm                                                                                                                                                                        |
| Cubage                    | 0.05676 m3                                                                                                                                                                             |
| Printing info             |                                                                                                                                                                                        |