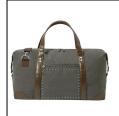

## Sharyl sports bag

Canvas sports bag with zipped main compartment and front pocket. With adjustable shoulder strap, PU leather details and handles.

### **Product information**

Item numberAP733341-80Product namesports bag

Description Canvas sports bag with zipped main compartment and front pocket. With adjustable shoulder strap, PU

leather details and handles.

Colour(s) dark grey

Size 700×360×240 mm

Material(s) PU leather
Individual product weight 655 g
Country of origin CN

Tariff number 4202929190 EAN Code 5996425791379

Product specific details