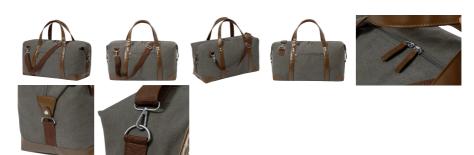

## Sharyl sports bag

Canvas sports bag with zipped main compartment and front pocket. With adjustable shoulder strap, PU leather details and handles.

### **Product information**

Item numberAP733341-80Product namesports bag

Description Canvas sports bag with zipped main compartment and front pocket. With adjustable shoulder strap, PU

leather details and handles.

Colour(s) dark grey

Size 700×360×240 mm

Material(s) PU leather
Individual product weight 655 g
Country of origin CN

Tariff number 4202929190 EAN Code 5996425791379

Product specific details