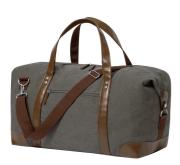

## Sharyl sports bag

Canvas sports bag with zipped main compartment and front pocket. With adjustable shoulder strap, PU leather details and handles.

### **Product information**

Item numberAP733341-80Product namesports bag

Description Canvas sports bag with zipped main compartment and front pocket. With adjustable shoulder strap, PU

leather details and handles.